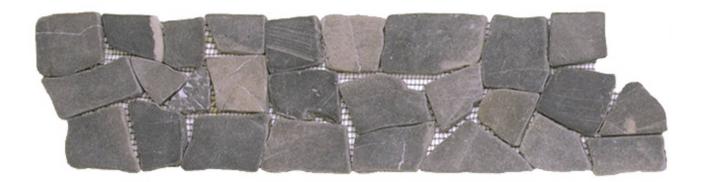

## PRODUCT GREY OPUS MOSAIC INTERLOCKING BORDER

4"x12" | Natural Stone | Tile

## **TECHNICAL DATA**

CODE: RVCHAWM003B NAME: Grey Opus Mosaic Interlocking Border SERIES: Chelsea Collection SIZE: 4"x12" LOOK: Multi-Look Mosaics FAMILY: Tile SUITABLE FOR: Backsplash,Indoor,Outdoor,Shower,Pool TYPOLOGY: Natural Stone TYPE OF PIECE: Trim USE: Wall only