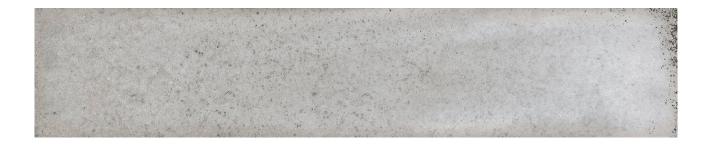

## PRODUCT VALENCIA GREY 2X10W

2"x10" | Ceramic | Tile

## **TECHNICAL DATA**

CODE: QURA-VA-1 NAME: Valencia Grey 2X10W SERIES: Reactiv SIZE: 2"x10" FINISH: Gloss LOOK: Subway Tile FAMILY: Tile STYLE: Traditional SUITABLE FOR: Backsplash,Indoor TYPOLOGY: Ceramic TYPE OF PIECE: Field Tile USE: Wall only NOTES: \*Arriving December 2021\*