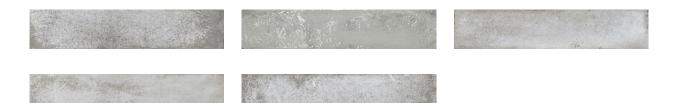

## PRODUCT VALENCIA GREY 2X10W

2"x10" | Ceramic | Tile





## **GRAPHIC VARIETY**





## **TECHNICAL DATA**

CODE: QURA-VA-1 NAME: Valencia Grey 2X10W SERIES: Reactiv SIZE: 2"x10" FINISH: Gloss LOOK: Subway Tile FAMILY: Tile STYLE: Traditional SUITABLE FOR: Backsplash,Indoor TYPOLOGY: Ceramic TYPE OF PIECE: Field Tile USE: Wall only NOTES: \*Arriving December 2021\*



## PACKING

|        |              | BOX |      |    | PALLET |        |    |
|--------|--------------|-----|------|----|--------|--------|----|
| Size   | Product type | pcs | sqft | lb | boxes  | sqft   | lb |
| 2"x10" | Field Tile   | 32  | 5.16 |    | 108    | 557.28 |    |

**WARNING** The information contained in this packing list is for guidance only, the contents of the packing may vary. Please consult our sales representatives for an exact list.