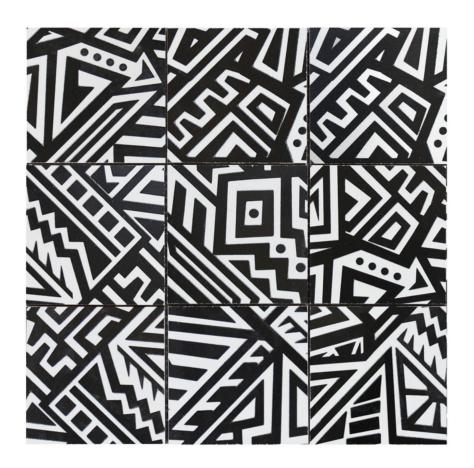

## PRODUCT 4\"X4\" AZTEC NATIVE SERIES BLACK & WHITE GLAZED CERAMIC MOSAIC

12"x12" | Glazed Ceramic | Tile

## **TECHNICAL DATA**

CODE: RVCHAWC051 NAME: 4"X4" Aztec Native Series Black & White Glazed Ceramic Mosaic SERIES: Chelsea Collection SIZE: 12"x12" LOOK: Multi-Look Mosaics FAMILY: Tile SUITABLE FOR: Backsplash,Indoor,Outdoor,Shower,Pool TYPOLOGY: Glazed Ceramic TYPE OF PIECE: Mosaic USE: Floor and Wall