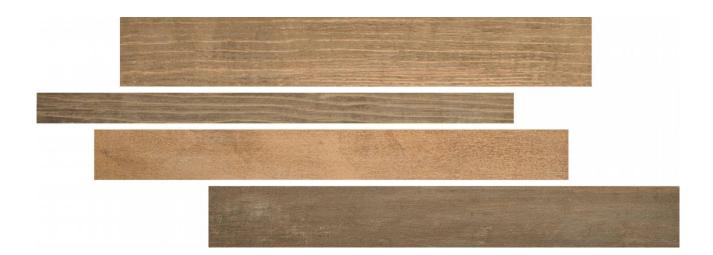

## PRODUCT AURORA MULTI 6X15 LINEAR MOSAIC

6"x16" | Porcelain | Tile

## **GRAPHIC VARIETY**

## **TECHNICAL DATA**

CODE: QUHL-AU-M2 NAME: Aurora Multi 6X15 Linear Mosaic SERIES: Highland SIZE: 6"x16" FINISH: Matt LOOK: Wood Look FAMILY: Tile MOSAIC TYPE: Mesh-Mounted PEI: 4 RECTIFIED: Yes STYLE: Traditional SUITABLE FOR: Indoor TYPOLOGY: Porcelain TYPE OF PIECE: Mosaic USE: Floor and Wall