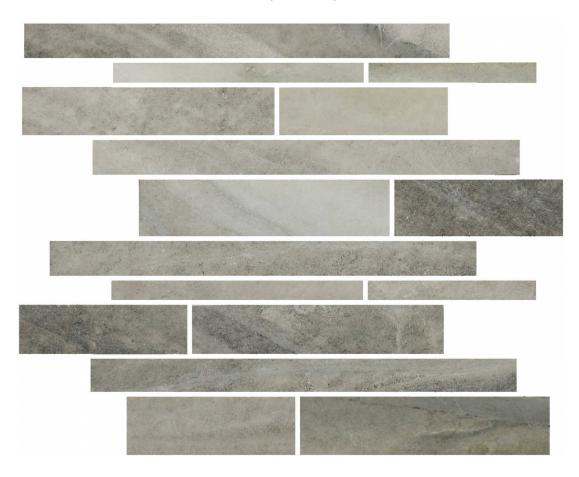

## PRODUCT MICA RANDOM MOSAIC

12"x15" | Porcelain | Tile

## **TECHNICAL DATA**

CODE: AC69-202

NAME: Mica Random Mosaic

SERIES: Evolution SIZE: 12"x15" FINISH: Matt LOOK: Marble Look FAMILY: Tile

FROST RESISTANCE: Yes MOSAIC TYPE: Mesh-Mounted

PEI: 4

STYLE: Contemporary

SUITABLE FOR: Indoor, Shower

TYPOLOGY: Porcelain TYPE OF PIECE: Mosaic USE: Floor and Wall

NOTES: Number Of Rows Per Sheet = 10