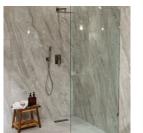

## **ROOM SCENES**

|          |              | BOX |      |    | PALLET |      |    |
|----------|--------------|-----|------|----|--------|------|----|
| Size     | Product type | pcs | sqft | lb | boxes  | sqft | lb |
| 48"×120" | Panel        | 1   |      |    |        |      |    |
| 24"x48"  | Panel        | 5   |      |    |        |      |    |