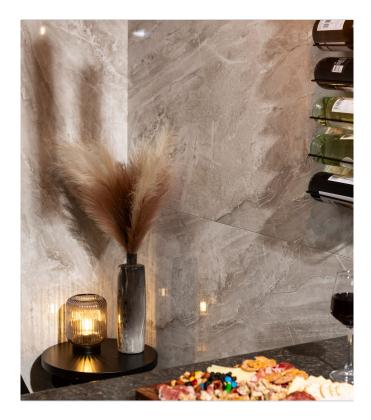

## SERIES MONT BLANC GLOSS WALL

SPC Stone Look

## **ROOM SCENES**

|          |              | BOX |      |    | PALLET |      |    |
|----------|--------------|-----|------|----|--------|------|----|
| Size     | Product type | pcs | sqft | lb | boxes  | sqft | lb |
| 48"×120" | Panel        | 1   |      |    |        |      |    |
| 24"x48"  | Panel        | 5   |      |    |        |      |    |