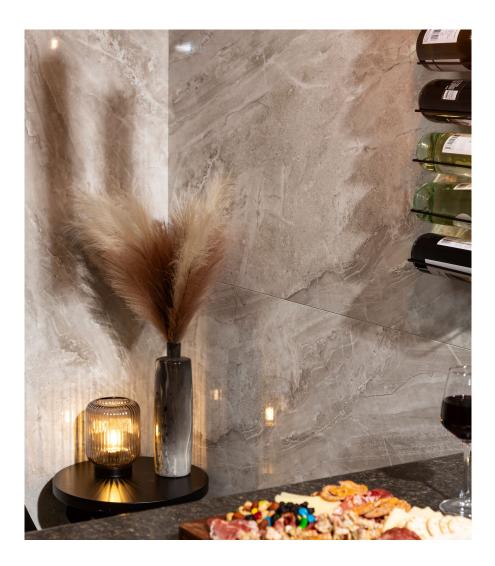

## **ROOM SCENES**

|          |              | BOX |      |    | PALLET |      |    |
|----------|--------------|-----|------|----|--------|------|----|
| Size     | Product type | pcs | sqft | lb | boxes  | sqft | lb |
| 48"×120" | Panel        | 1   |      |    |        |      |    |
| 24"x48"  | Panel        | 5   |      |    |        |      |    |