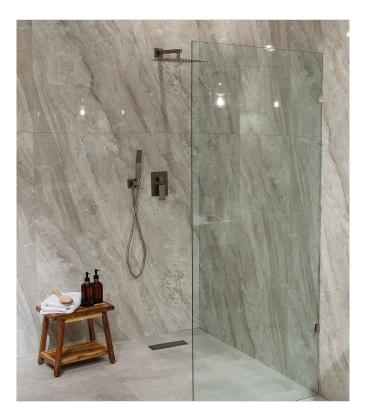

## SERIES MONT BLANC GLOSS WALL

SPC Stone Look

## **ROOM SCENES**

|          |              | BOX |      |    | PALLET |      |    |
|----------|--------------|-----|------|----|--------|------|----|
| Size     | Product type | pcs | sqft | lb | boxes  | sqft | lb |
| 48"×120" | Panel        | 1   |      |    |        |      |    |
| 24"x48"  | Panel        | 5   |      |    |        |      |    |