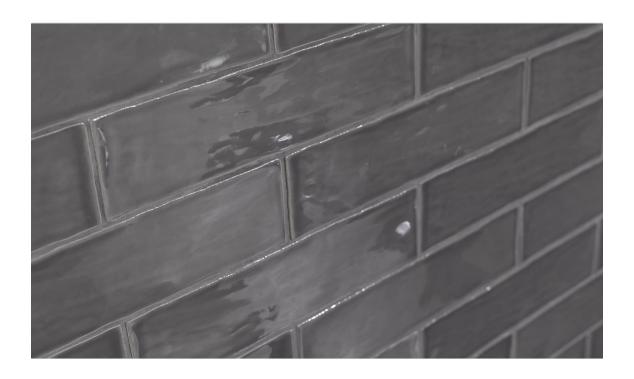

3"x12" | Ceramic



Smoke 3X12W



Azure 3X12W 3"x12" | Ceramic

2X12 Moonlight Chair Rail 2"x12" | Ceramic

2X12 White Chair Rail 2"x12" | Ceramic

3X12 White Bullnose 3"x12" | Ceramic





Latte 3X12W 3"x12" | Ceramic



**3X12 Moonlight Bullnose** 3"x12" | Ceramic

3X12 Latte Bullnose 3"x12" | Ceramic





3X12 Azure Bullnose 3"x12" | Ceramic

**3X12 Smoke Bullnose** 3"x12" | Ceramic

1X12 Vienne Latte 1"x12" | Ceramic

3X12 Pearl Bullnose 3"x12" | Ceramic

**3X12 White Matte Bullnose** 3"x12" | Ceramic



1X12 Vienne Pearl 1"x12" | Ceramic

1X12 Vienne White Matte 1"x12" | Ceramic





Poitiers 1X12 1"x12" | Ceramic



Moonlight 3X6W 3"x6" | Ceramic

1X12 Vienne Moonlight 1"x12" | Ceramic



White 3X6W 3"x6" | Ceramic

1X12 Vienne Azure 1"x12" | Ceramic



## **ROOM SCENES**

















|        |              | BOX |       |    | PALLET |        |    |
|--------|--------------|-----|-------|----|--------|--------|----|
| Size   | Product type | pcs | sqft  | lb | boxes  | sqft   | lb |
| 2"x12" | Trim         | 18  | 12.16 |    | 54     | 656.64 |    |
| 3"x12" | Field Tile   | 22  | 5.38  |    | 130    | 699.4  |    |
| 1"x12" | Trim         | 49  |       |    |        |        |    |
| 3"x6"  | Field Tile   | 44  | 5.39  |    | 115    | 619.85 |    |

**WARNING** The information contained in this packing list is for guidance only, the contents of the packing may vary. Please consult our sales representatives for an exact list.