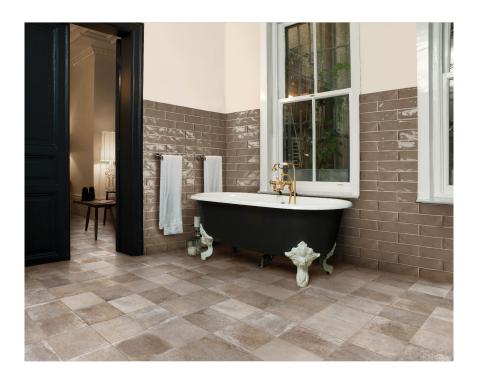

## **ROOM SCENES**

|        |              | BOX |       |    | PALLET |        |    |
|--------|--------------|-----|-------|----|--------|--------|----|
| Size   | Product type | pcs | sqft  | lb | boxes  | sqft   | lb |
| 2"x12" | Trim         | 18  | 12.16 |    | 54     | 656.64 |    |
| 3"x12" | Field Tile   | 22  | 5.38  |    | 130    | 699.4  |    |
| 1"x12" | Trim         | 49  |       |    |        |        |    |
| 3"x6"  | Field Tile   | 44  | 5.39  |    | 115    | 619.85 |    |