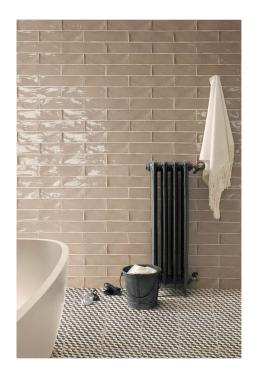

## **ROOM SCENES**

|        |              | BOX |       |    | PALLET |        |    |
|--------|--------------|-----|-------|----|--------|--------|----|
| Size   | Product type | pcs | sqft  | lb | boxes  | sqft   | lb |
| 2"x12" | Trim         | 18  | 12.16 |    | 54     | 656.64 |    |
| 3"x12" | Field Tile   | 22  | 5.38  |    | 130    | 699.4  |    |
| 1"x12" | Trim         | 49  |       |    |        |        |    |
| 3"x6"  | Field Tile   | 44  | 5.39  |    | 115    | 619.85 |    |