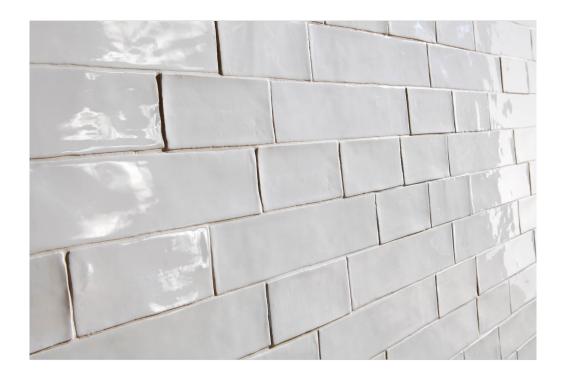

12" | Ceramic



Smoke 3X12W



Azure 3X12W 3"x12" | Ceramic

2X12 Moonlight Chair Rail 2"x12" | Ceramic

2X12 White Chair Rail 2"x12" | Ceramic

3X12 White Bullnose 3"x12" | Ceramic





Latte 3X12W 3"x12" | Ceramic



**3X12 Moonlight Bullnose** 3"x12" | Ceramic

3X12 Latte Bullnose 3"x12" | Ceramic





3X12 Azure Bullnose 3"x12" | Ceramic

**3X12 Smoke Bullnose** 3"x12" | Ceramic

1X12 Vienne Latte 1"x12" | Ceramic

3X12 Pearl Bullnose 3"x12" | Ceramic

**3X12 White Matte Bullnose** 3"x12" | Ceramic



1X12 Vienne Pearl 1"x12" | Ceramic

1X12 Vienne White Matte 1"x12" | Ceramic





Poitiers 1X12 1"x12" | Ceramic



Moonlight 3X6W 3"x6" | Ceramic

1X12 Vienne Moonlight 1"x12" | Ceramic



White 3X6W 3"x6" | Ceramic

1X12 Vienne Azure 1"x12" | Ceramic



## **ROOM SCENES**

















|        |              | BOX |       |    | PALLET |        |    |
|--------|--------------|-----|-------|----|--------|--------|----|
| Size   | Product type | pcs | sqft  | lb | boxes  | sqft   | lb |
| 2"x12" | Trim         | 18  | 12.16 |    | 54     | 656.64 |    |
| 3"x12" | Field Tile   | 22  | 5.38  |    | 130    | 699.4  |    |
| 1"x12" | Trim         | 49  |       |    |        |        |    |
| 3"x6"  | Field Tile   | 44  | 5.39  |    | 115    | 619.85 |    |

**WARNING** The information contained in this packing list is for guidance only, the contents of the packing may vary. Please consult our sales representatives for an exact list.