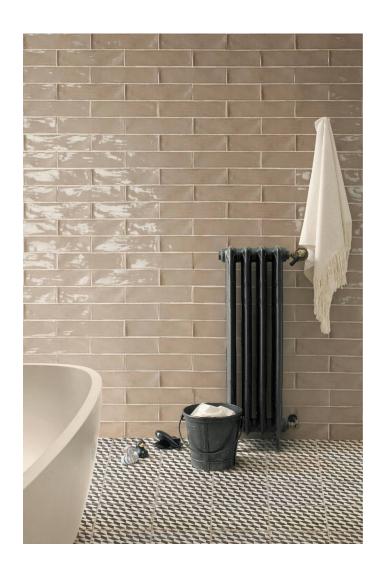

## **ROOM SCENES**

|        |              | BOX |       |    | PALLET |        |    |
|--------|--------------|-----|-------|----|--------|--------|----|
| Size   | Product type | pcs | sqft  | lb | boxes  | sqft   | lb |
| 2"x12" | Trim         | 18  | 12.16 |    | 54     | 656.64 |    |
| 3"x12" | Field Tile   | 22  | 5.38  |    | 130    | 699.4  |    |
| 1"x12" | Trim         | 49  |       |    |        |        |    |
| 3"x6"  | Field Tile   | 44  | 5.39  |    | 115    | 619.85 |    |