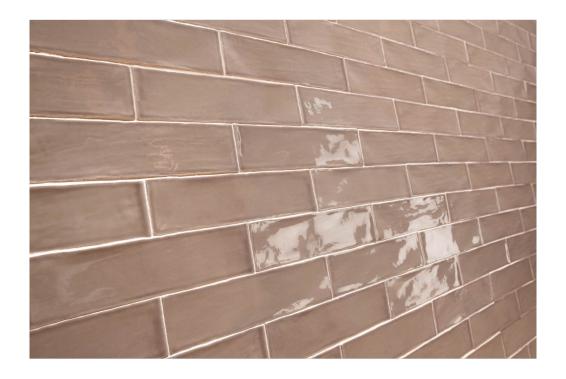

2W 3"x12" | Ceramic



Smoke 3X12W



Azure 3X12W 3"x12" | Ceramic

2X12 Moonlight Chair Rail 2"x12" | Ceramic

2X12 White Chair Rail 2"x12" | Ceramic

3X12 White Bullnose 3"x12" | Ceramic





Latte 3X12W 3"x12" | Ceramic



**3X12 Moonlight Bullnose** 3"x12" | Ceramic

3X12 Latte Bullnose 3"x12" | Ceramic





3X12 Azure Bullnose 3"x12" | Ceramic

**3X12 Smoke Bullnose** 3"x12" | Ceramic

1X12 Vienne Latte 1"x12" | Ceramic

3X12 Pearl Bullnose 3"x12" | Ceramic

**3X12 White Matte Bullnose** 3"x12" | Ceramic



1X12 Vienne Pearl 1"x12" | Ceramic

1X12 Vienne White Matte 1"x12" | Ceramic





Poitiers 1X12 1"x12" | Ceramic



Moonlight 3X6W 3"x6" | Ceramic

1X12 Vienne Moonlight 1"x12" | Ceramic



White 3X6W 3"x6" | Ceramic

1X12 Vienne Azure 1"x12" | Ceramic



## **ROOM SCENES**

















|        |              | BOX |       |    | PALLET |        |    |
|--------|--------------|-----|-------|----|--------|--------|----|
| Size   | Product type | pcs | sqft  | lb | boxes  | sqft   | lb |
| 2"x12" | Trim         | 18  | 12.16 |    | 54     | 656.64 |    |
| 3"x12" | Field Tile   | 22  | 5.38  |    | 130    | 699.4  |    |
| 1"x12" | Trim         | 49  |       |    |        |        |    |
| 3"x6"  | Field Tile   | 44  | 5.39  |    | 115    | 619.85 |    |

**WARNING** The information contained in this packing list is for guidance only, the contents of the packing may vary. Please consult our sales representatives for an exact list.