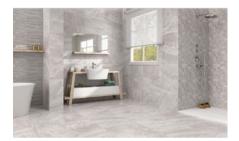

# PRODUCT ARGENTO 24X24

24"x24" | Porcelain | Tile





## **GRAPHIC VARIETY**





## **ROOM SCENES**





### **TECHNICAL DATA**

CODE: QUSI-AR-F4 NAME: Argento 24X24

SERIES: Siena SIZE: 24"x24" FINISH: Matt LOOK: Marble Look

FAMILY: Tile FROST RESISTANCE: Yes

**PEI**: 4

STYLE: Contemporary

SUITABLE FOR: Indoor, Shower

TYPOLOGY: Porcelain TYPE OF PIECE: Field Tile USE: Floor and Wall



## **PACKING**

|         | BOX          |     |      | PALLET |       |      |    |
|---------|--------------|-----|------|--------|-------|------|----|
| Size    | Product type | pcs | sqft | lb     | boxes | sqft | lb |
| 24"x24" | Field Tile   | 4   | 15.5 |        | 36    | 558  |    |

**WARNING** The information contained in this packing list is for guidance only, the contents of the packing may vary. Please consult our sales representatives for an exact list.