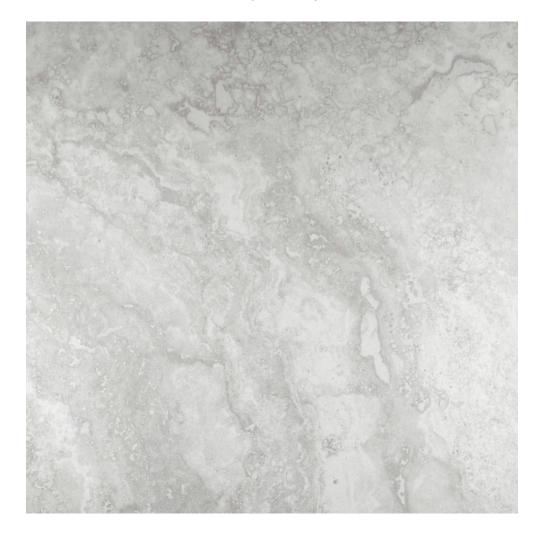

# PRODUCT ARGENTO 24X24

24"x24" | Porcelain | Tile

### **TECHNICAL DATA**

CODE: QUSI-AR-F4 NAME: Argento 24X24

SERIES: Siena SIZE: 24"x24" FINISH: Matt LOOK: Marble Look

FAMILY: Tile FROST RESISTANCE: Yes

**PEI**: 4

STYLE: Contemporary

SUITABLE FOR: Indoor, Shower

TYPOLOGY: Porcelain TYPE OF PIECE: Field Tile USE: Floor and Wall