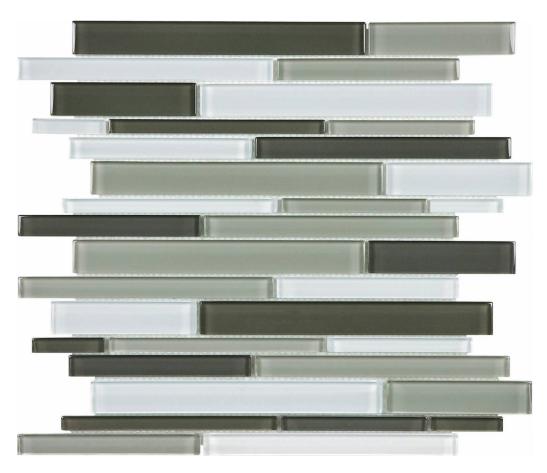

## PRODUCT MINERAL BLEND RANDOM STRIP MOSAIC

12"x13" | Glass | Tile

## **TECHNICAL DATA**

CODE: AC35-063 NAME: Mineral Blend Random Strip Mosaic SERIES: Bliss Element SIZE: 12"x13" LOOK: Glass FAMILY: Tile STYLE: Classic SUITABLE FOR: Backsplash,Indoor TYPOLOGY: Glass TYPE OF PIECE: Mosaic USE: Wall only NOTES: Number Of Rows Per Sheet = 16