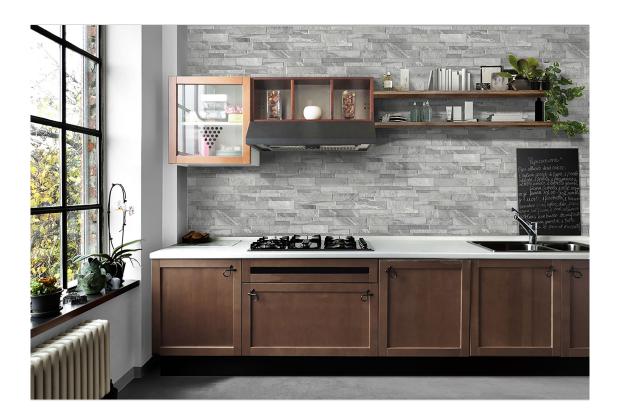

## SERIES MILAN

| Porcelain | Stone Look

Qualis Ceramica Milan is a Frost Resistant, Glazed Porcelain, 6x16 that was inspired by the classic, natural tones, and textures of stone facades found in Milan Italy. It is excellent for wet areas and never has to be sealed! Starting from its development phase, Milan was designed for universal use and for this reason its design required certain specific features. Chromatism, structure, shape, and style became essential characteristics needed to achieve a versatile product ideal for endless applications residentially and commercially. Milan has a wealth of textures and colors, nine to be exact, that represent the classic synthesis of a project that highlights the allure of stone, for a natural, aged

style that also looks great in contemporary homes.

## **ROOM SCENES**

|        |              | BOX |       |    | PALLET |       |    |
|--------|--------------|-----|-------|----|--------|-------|----|
| Size   | Product type | pcs | sqft  | lb | boxes  | sqft  | lb |
| 6"x16" | Trim         | 15  | 10.34 |    | 60     | 620.4 |    |