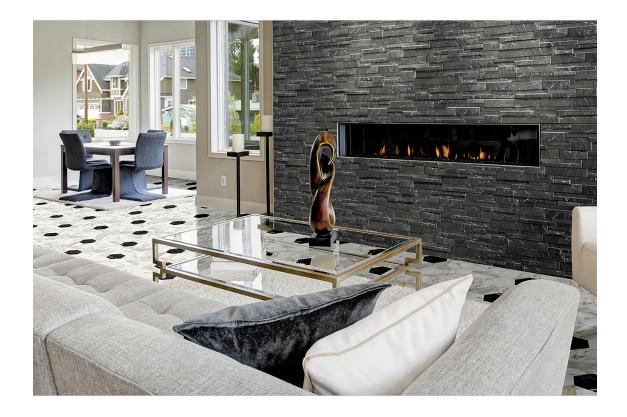

## **ROOM SCENES**

|        |              | BOX |       |    | PALLET |       |    |
|--------|--------------|-----|-------|----|--------|-------|----|
| Size   | Product type | pcs | sqft  | lb | boxes  | sqft  | lb |
| 6"x16" | Trim         | 15  | 10.34 |    | 60     | 620.4 |    |