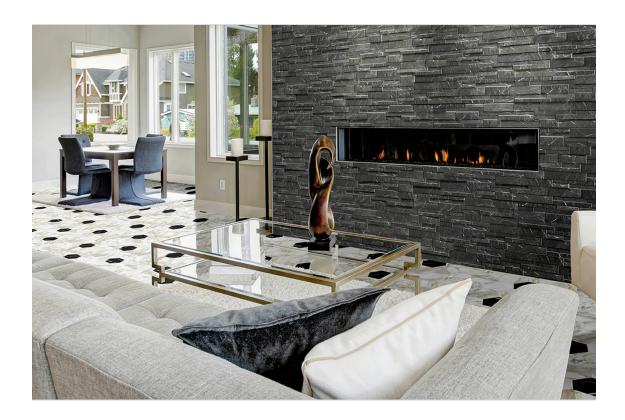

## SERIES MILAN

| Porcelain | Stone Look

Qualis Ceramica Milan is a Frost Resistant, Glazed Porcelain, 6x16 that was inspired by the classic, natural tones, and textures of stone facades found in Milan Italy. It is excellent for wet areas and never has to be sealed! Starting from its development phase, Milan was designed for universal use and for this reason its design required certain specific features. Chromatism, structure, shape, and style became essential characteristics needed to achieve a versatile product ideal for endless applications residentially and commercially. Milan has a wealth of textures and colors, nine to be exact, that represent the classic synthesis of a project that highlights the allure of stone, for a natural, aged

style that also looks great in contemporary homes.

## **ROOM SCENES**

|        |              | BOX |       |    | PALLET |       |    |
|--------|--------------|-----|-------|----|--------|-------|----|
| Size   | Product type | pcs | sqft  | lb | boxes  | sqft  | lb |
| 6"x16" | Trim         | 15  | 10.34 |    | 60     | 620.4 |    |