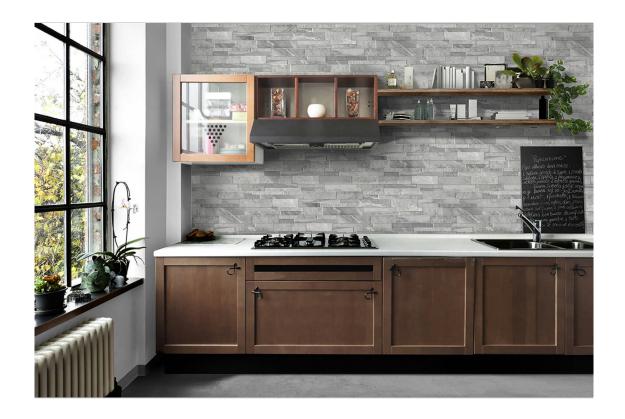

## SERIES MILAN

| Porcelain | Stone Look

Qualis Ceramica Milan is a Frost Resistant, Glazed Porcelain, 6x16 that was inspired by the classic, natural tones, and textures of stone facades found in Milan Italy. It is excellent for wet areas and never has to be sealed! Starting from its development phase, Milan was designed for universal use and for this reason its design required certain specific features. Chromatism, structure, shape, and style became essential characteristics needed to achieve a versatile product ideal for endless applications residentially and commercially. Milan has a wealth of textures and colors, nine to be exact, that represent the classic synthesis of a project that highlights the allure of stone, for a natural, aged

style that also looks great in contemporary homes.

## **ROOM SCENES**

|        |              | BOX |       |    | PALLET |       |    |
|--------|--------------|-----|-------|----|--------|-------|----|
| Size   | Product type | pcs | sqft  | lb | boxes  | sqft  | lb |
| 6"x16" | Trim         | 15  | 10.34 |    | 60     | 620.4 |    |