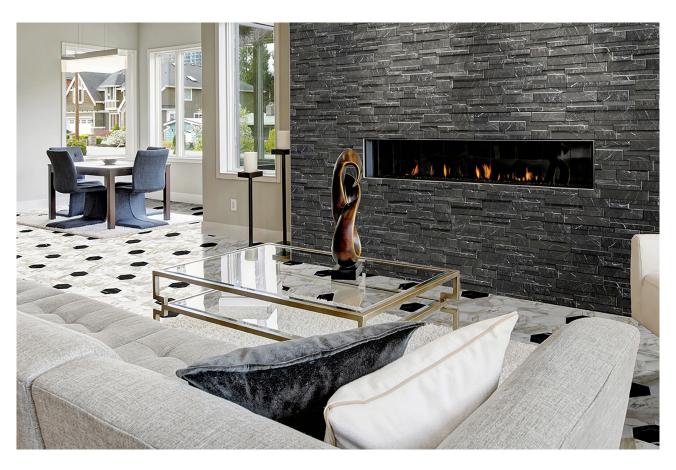

## **ROOM SCENES**

|        |              | BOX |       |    | PALLET |       |    |
|--------|--------------|-----|-------|----|--------|-------|----|
| Size   | Product type | pcs | sqft  | lb | boxes  | sqft  | lb |
| 6"x16" | Trim         | 15  | 10.34 |    | 60     | 620.4 |    |