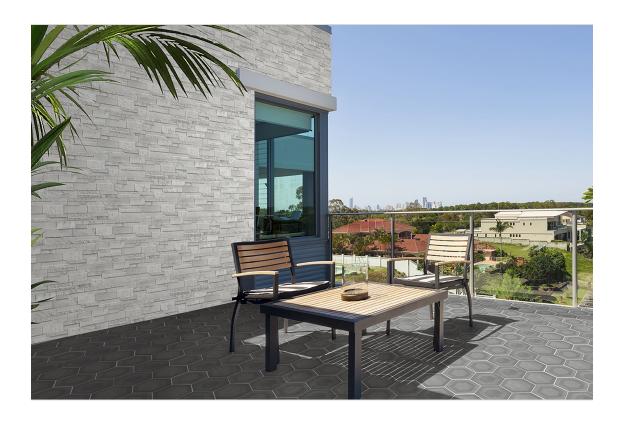

## SERIES MILAN

| Porcelain | Stone Look

Qualis Ceramica Milan is a Frost Resistant, Glazed Porcelain, 6x16 that was inspired by the classic, natural tones, and textures of stone facades found in Milan Italy. It is excellent for wet areas and never has to be sealed! Starting from its development phase, Milan was designed for universal use and for this reason its design required certain specific features. Chromatism, structure, shape, and style became essential characteristics needed to achieve a versatile product ideal for endless applications residentially and commercially. Milan has a wealth of textures and colors, nine to be exact, that represent the classic synthesis of a project that highlights the allure of stone, for a natural, aged

style that also looks great in contemporary homes.

## **ROOM SCENES**

|        |              | BOX |       |    | PALLET |       |    |
|--------|--------------|-----|-------|----|--------|-------|----|
| Size   | Product type | pcs | sqft  | lb | boxes  | sqft  | lb |
| 6"x16" | Trim         | 15  | 10.34 |    | 60     | 620.4 |    |