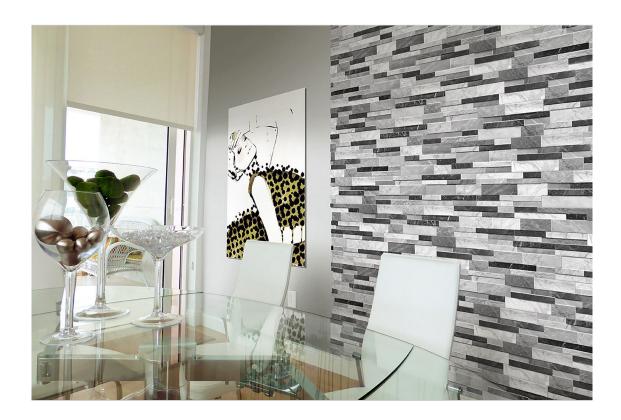

## **ROOM SCENES**

|        |              | BOX |       |    | PALLET |       |    |
|--------|--------------|-----|-------|----|--------|-------|----|
| Size   | Product type | pcs | sqft  | lb | boxes  | sqft  | lb |
| 6"x16" | Trim         | 15  | 10.34 |    | 60     | 620.4 |    |