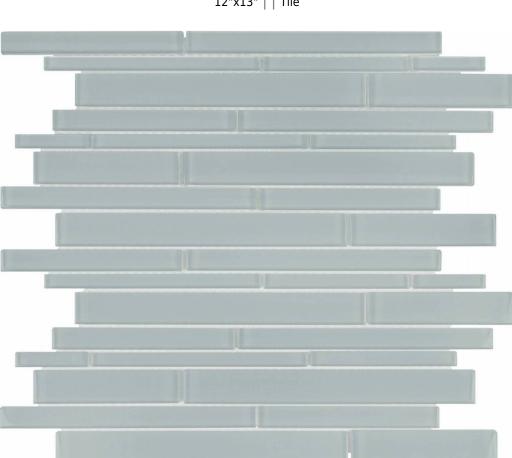

## PRODUCT **CLOUD RANDOM STRIP MOSAIC**

12"x13" | | Tile

## **TECHNICAL DATA**

CODE: AC35-092 NAME: Cloud Random Strip Mosaic SERIES: Bliss Element SIZE: 12"x13" FINISH: Gloss LOOK: Glass FAMILY: Tile STYLE: Classic SUITABLE FOR: Backsplash,Indoor TYPE OF PIECE: Mosaic USE: Wall only NOTES: Number Of Rows Per Sheet = 16