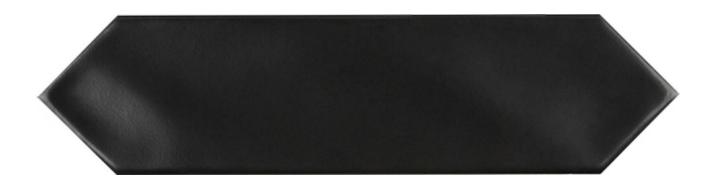

## PRODUCT FENCE FIELD TILE 3" X 12" MATTE MIDNIGHT

3"x12" | Ceramic | Tile

## **TECHNICAL DATA**

CODE: RVHA055 NAME: Fence Field Tile 3" X 12" Matte Midnight SERIES: Hampton Collection SIZE: 3"x12" FINISH: Matte LOOK: Mono-Color FAMILY: Tile STYLE: Contemporary SUITABLE FOR: Backsplash|Indoor|Shower TYPOLOGY: Ceramic TYPE OF PIECE: Field Tile USE: Wall only