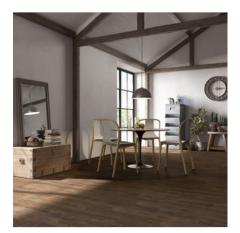

# PRODUCT AMERICAN BASSWOOD 5.5X33

5"x32" | Porcelain | Tile





### **GRAPHIC VARIETY**





#### **ROOM SCENES**





### **TECHNICAL DATA**

CODE: QUMRII-AM-1 NAME: American Basswood 5.5X33 SERIES: Mount Rainier II SIZE: 5"x32" FINISH: Matt LOOK: Wood Look FAMILY: Tile FROST RESISTANCE: Yes PEI: 5 STYLE: Traditional SUITABLE FOR: Indoor,Outdoor TYPOLOGY: Porcelain TYPE OF PIECE: Field Tile USE: Floor and Wall



## PACKING

|  |        |              | BOX |       |    | PALLET |       |    |
|--|--------|--------------|-----|-------|----|--------|-------|----|
|  | Size   | Product type | pcs | sqft  | lb | boxes  | sqft  | lb |
|  | 5"x32" | Field Tile   | 13  | 16.36 |    | 40     | 654.4 |    |

**WARNING** The information contained in this packing list is for guidance only, the contents of the packing may vary. Please consult our sales representatives for an exact list.