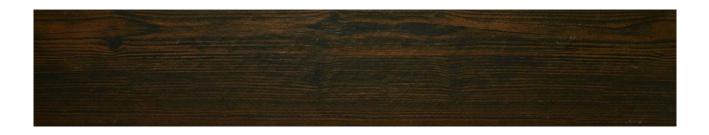

# PRODUCT AMERICAN BASSWOOD 5.5X33

5"x32" | Porcelain | Tile

### **TECHNICAL DATA**

CODE: QUMRII-AM-1 NAME: American Basswood 5.5X33 SERIES: Mount Rainier II SIZE: 5"x32" FINISH: Matt LOOK: Wood Look FAMILY: Tile FROST RESISTANCE: Yes PEI: 5 STYLE: Traditional SUITABLE FOR: Indoor,Outdoor TYPOLOGY: Porcelain TYPE OF PIECE: Field Tile USE: Floor and Wall