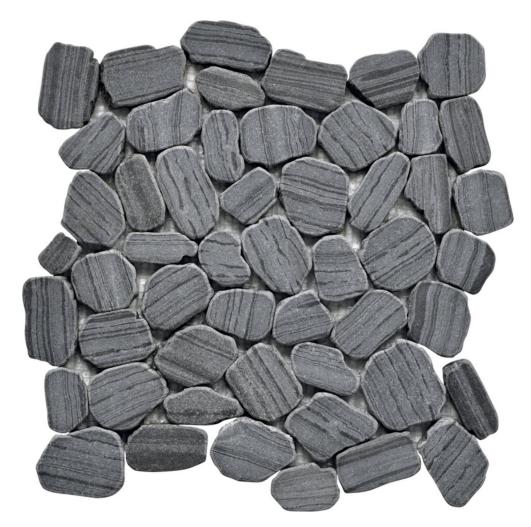

## PRODUCT MARBLE STRIPED SLICED TUMBLED GREY INTERLOCKING MOSAIC

11.8"x11.8" | Natural Stone | Tile

## **TECHNICAL DATA**

CODE: RVCHAWG009 NAME: Marble Striped Sliced Tumbled Grey Interlocking Mosaic SERIES: Chelsea Collection SIZE: 11.8"x11.8" LOOK: Multi-Look Mosaics FAMILY: Tile SUITABLE FOR: Backsplash,Indoor,Outdoor,Shower,Pool TYPOLOGY: Natural Stone TYPE OF PIECE: Mosaic USE: Floor and Wall