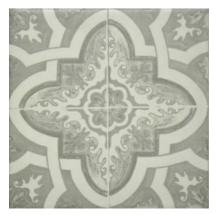

## **PRODUCTS**

Color Glossy Mix 8X8 19"x19" | Porcelain

Color Matte Mix 8X8 19"x19" | Porcelain

Grey Glossy Mix 8X8 19"x19" | Porcelain

Grey Matte Mix 8X8 19"x19" | Porcelain