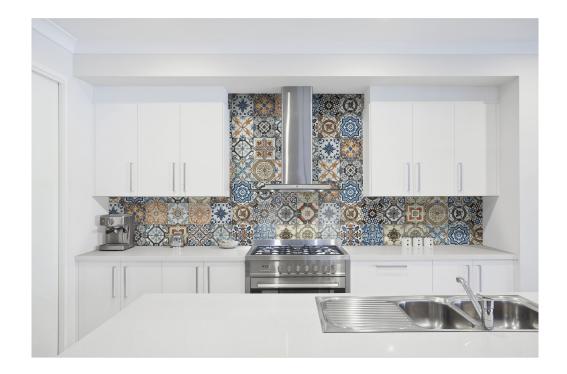

## **ROOM SCENES**

|         |              | BOX |       |       | PALLET |        |      |
|---------|--------------|-----|-------|-------|--------|--------|------|
| Size    | Product type | pcs | sqft  | lb    | boxes  | sqft   | lb   |
| 19"x19" | Field Tile   | 25  | 10.76 | 34.33 | 72     | 774.72 | 2472 |