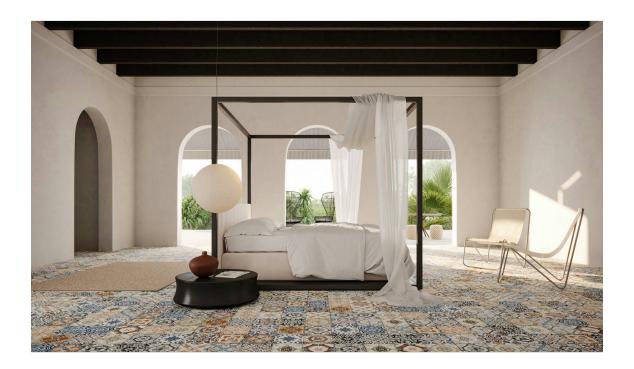

## **ROOM SCENES**

|         |              | BOX |       |       | PALLET |        |      |
|---------|--------------|-----|-------|-------|--------|--------|------|
| Size    | Product type | pcs | sqft  | lb    | boxes  | sqft   | lb   |
| 19"x19" | Field Tile   | 25  | 10.76 | 34.33 | 72     | 774.72 | 2472 |