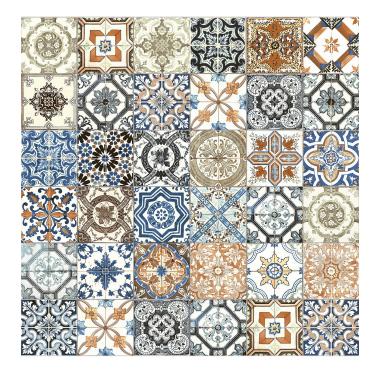

## SERIES MARRAKESH

| Porcelain | Patterned Tiles

## **PRODUCTS**

Color Glossy Mix 8X8 19"x19" | Porcelain

Color Matte Mix 8X8 19"x19" | Porcelain

Grey Glossy Mix 8X8 19"x19" | Porcelain

Grey Matte Mix 8X8 19"x19" | Porcelain