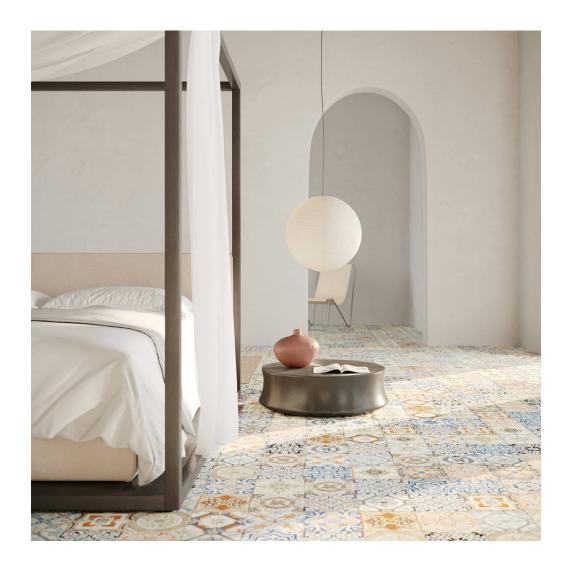

## SERIES MARRAKESH

| Porcelain | Patterned Tiles

## **ROOM SCENES**

|         |              | BOX |       |       | PALLET |        |      |
|---------|--------------|-----|-------|-------|--------|--------|------|
| Size    | Product type | pcs | sqft  | lb    | boxes  | sqft   | lb   |
| 19"x19" | Field Tile   | 25  | 10.76 | 34.33 | 72     | 774.72 | 2472 |