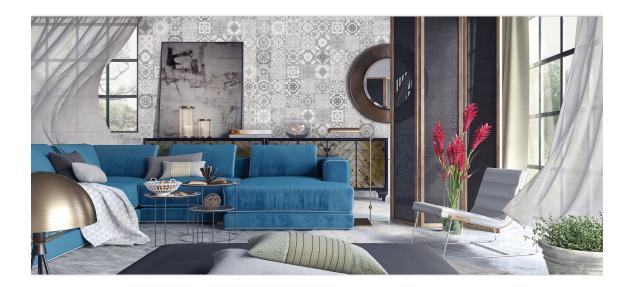

## **ROOM SCENES**

|         |              | BOX |       |       | PALLET |        |      |
|---------|--------------|-----|-------|-------|--------|--------|------|
| Size    | Product type | pcs | sqft  | lb    | boxes  | sqft   | lb   |
| 19"x19" | Field Tile   | 25  | 10.76 | 34.33 | 72     | 774.72 | 2472 |