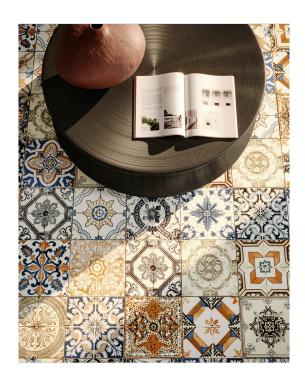

## SERIES MARRAKESH

| Porcelain | Patterned Tiles

## **PRODUCTS**

Color Glossy Mix 8X8 19"x19" | Porcelain

Color Matte Mix 8X8 19"x19" | Porcelain

Grey Glossy Mix 8X8 19"x19" | Porcelain

Grey Matte Mix 8X8 19"x19" | Porcelain

## **ROOM SCENES**

|         |              | BOX |       |       | PALLET |        |      |
|---------|--------------|-----|-------|-------|--------|--------|------|
| Size    | Product type | pcs | sqft  | lb    | boxes  | sqft   | lb   |
| 19"x19" | Field Tile   | 25  | 10.76 | 34.33 | 72     | 774.72 | 2472 |