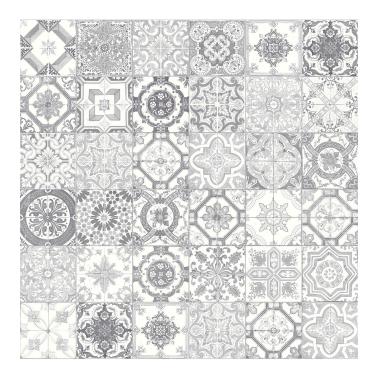

## SERIES MARRAKESH

| Porcelain | Patterned Tiles

## **PRODUCTS**

Color Glossy Mix 8X8 19"x19" | Porcelain

Color Matte Mix 8X8 19"x19" | Porcelain

Grey Glossy Mix 8X8 19"x19" | Porcelain

Grey Matte Mix 8X8 19"x19" | Porcelain