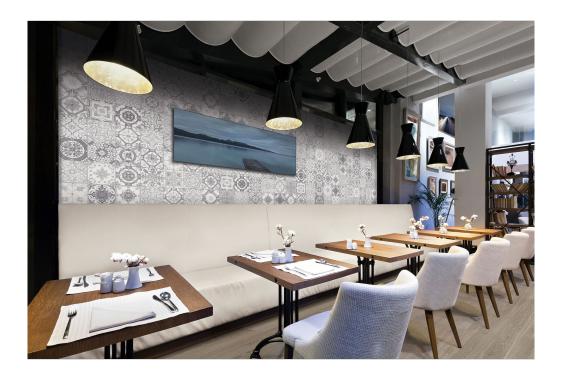

## **ROOM SCENES**

|         |              | BOX |       |       | PALLET |        |      |
|---------|--------------|-----|-------|-------|--------|--------|------|
| Size    | Product type | pcs | sqft  | lb    | boxes  | sqft   | lb   |
| 19"x19" | Field Tile   | 25  | 10.76 | 34.33 | 72     | 774.72 | 2472 |