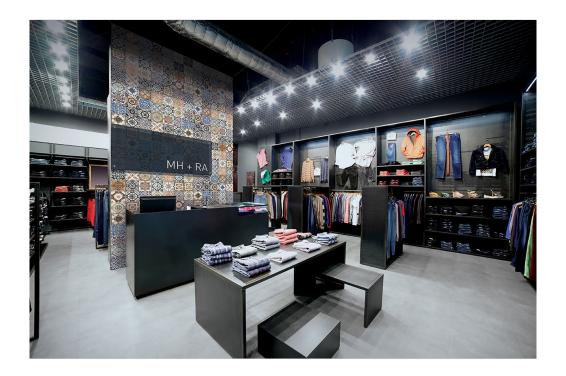

## **ROOM SCENES**

|         |              | BOX |       |       | PALLET |        |      |
|---------|--------------|-----|-------|-------|--------|--------|------|
| Size    | Product type | pcs | sqft  | lb    | boxes  | sqft   | lb   |
| 19"x19" | Field Tile   | 25  | 10.76 | 34.33 | 72     | 774.72 | 2472 |