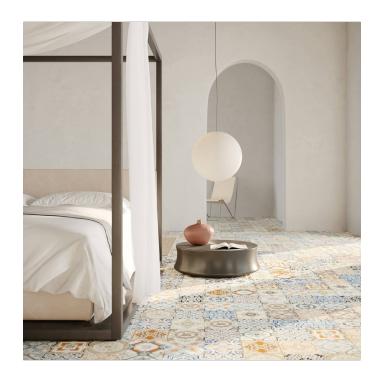

## **ROOM SCENES**

|         |              | BOX |       |       | PALLET |        |      |
|---------|--------------|-----|-------|-------|--------|--------|------|
| Size    | Product type | pcs | sqft  | lb    | boxes  | sqft   | lb   |
| 19"x19" | Field Tile   | 25  | 10.76 | 34.33 | 72     | 774.72 | 2472 |