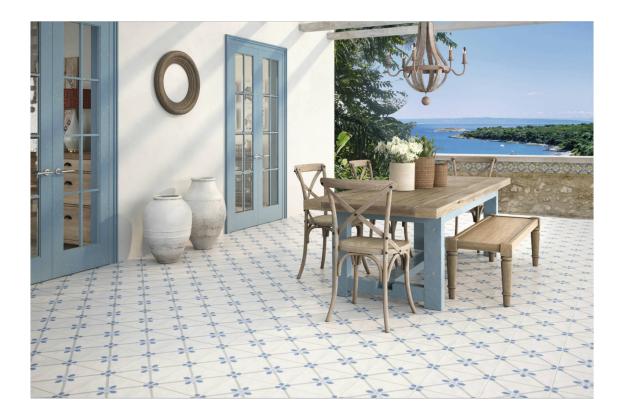

## SERIES BAHAMA

| Glazed Porcelain | Patterned Tiles

Qualis Ceramica Bahama's unique charm is found in its decorative arabesque, geometric, and floral motifs which create a visual effect so characteristic of hydraulic tiles.

## **ROOM SCENES**

|         |              | BOX |       |    | PALLET |        |    |
|---------|--------------|-----|-------|----|--------|--------|----|
| Size    | Product type | pcs | sqft  | lb | boxes  | sqft   | lb |
| 10"x10" | Field Tile   | 18  | 12.16 |    | 54     | 656.64 |    |