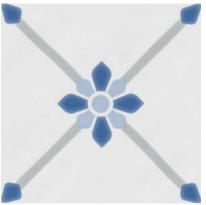

## SERIES BAHAMA

| Glazed Porcelain | Patterned Tiles

Qualis Ceramica Bahama's unique charm is found in its decorative arabesque, geometric, and floral motifs which create a visual effect so characteristic of hydraulic tiles.

## **PRODUCTS**

Nassau 10x10 10"x10" | Glazed Porcelain

Paradise 10x10 10"x10" | Glazed Porcelain