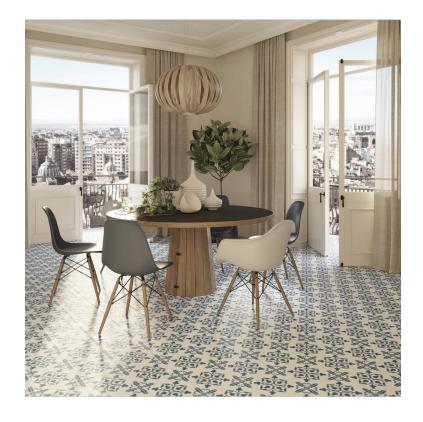

## SERIES BAHAMA

| Glazed Porcelain | Patterned Tiles

Qualis Ceramica Bahama's unique charm is found in its decorative arabesque, geometric, and floral motifs which create a visual effect so characteristic of hydraulic tiles.

## **ROOM SCENES**

|         |              | BOX |       |    | PALLET |        |    |
|---------|--------------|-----|-------|----|--------|--------|----|
| Size    | Product type | pcs | sqft  | lb | boxes  | sqft   | lb |
| 10"x10" | Field Tile   | 18  | 12.16 |    | 54     | 656.64 |    |