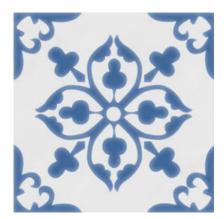

## SERIES BAHAMA

| Glazed Porcelain | Patterned Tiles

Qualis Ceramica Bahama's unique charm is found in its decorative arabesque, geometric, and floral motifs which create a visual effect so characteristic of hydraulic tiles.

## **PRODUCTS**

Nassau 10x10 10"x10" | Glazed Porcelain

Paradise 10x10 10"x10" | Glazed Porcelain