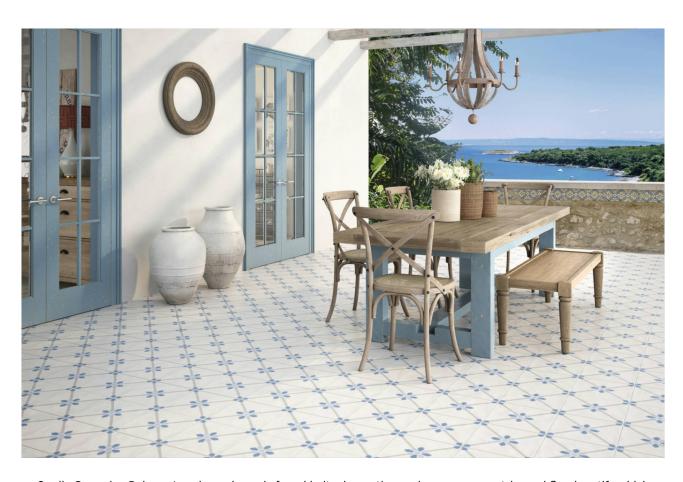

## SERIES BAHAMA

| Glazed Porcelain | Patterned Tiles

Qualis Ceramica Bahama's unique charm is found in its decorative arabesque, geometric, and floral motifs which create a visual effect so characteristic of hydraulic tiles.

## **ROOM SCENES**

|         |              | BOX |       |    | PALLET |        |    |
|---------|--------------|-----|-------|----|--------|--------|----|
| Size    | Product type | pcs | sqft  | lb | boxes  | sqft   | lb |
| 10"x10" | Field Tile   | 18  | 12.16 |    | 54     | 656.64 |    |