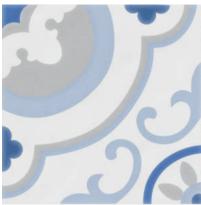

## SERIES BAHAMA

| Glazed Porcelain | Patterned Tiles

Qualis Ceramica Bahama's unique charm is found in its decorative arabesque, geometric, and floral motifs which create a visual effect so characteristic of hydraulic tiles.

## **PRODUCTS**

Nassau 10x10 10"x10" | Glazed Porcelain

Paradise 10x10 10"x10" | Glazed Porcelain