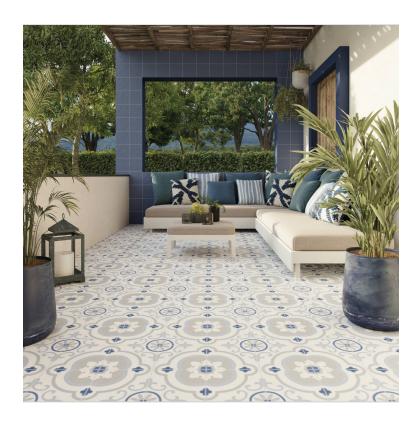

## SERIES BAHAMA

| Glazed Porcelain | Patterned Tiles

Qualis Ceramica Bahama's unique charm is found in its decorative arabesque, geometric, and floral motifs which create a visual effect so characteristic of hydraulic tiles.

## **ROOM SCENES**

|         |              | BOX |       |    | PALLET |        |    |
|---------|--------------|-----|-------|----|--------|--------|----|
| Size    | Product type | pcs | sqft  | lb | boxes  | sqft   | lb |
| 10"x10" | Field Tile   | 18  | 12.16 |    | 54     | 656.64 |    |