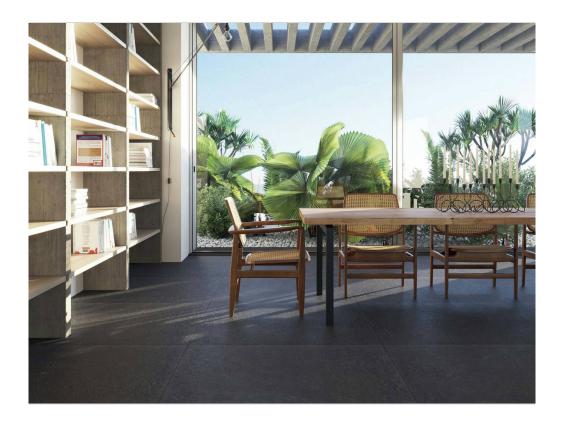

#### **ROOM SCENES**

|         |              | BOX |      |    | PALLET |      |    |
|---------|--------------|-----|------|----|--------|------|----|
| Size    | Product type | pcs | sqft | lb | boxes  | sqft | lb |
| 12"x24" | Field Tile   | 10  | 19.8 |    | 40     | 792  |    |
| 3"x12"  | Bullnose     | 15  |      |    |        |      |    |
| 12"x12" | Mosaic       | 10  |      |    |        |      |    |