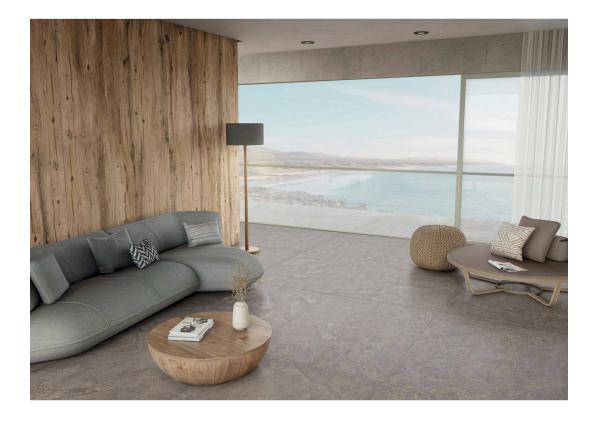

#### **ROOM SCENES**

|         |              | BOX |      |    | PALLET |      |    |
|---------|--------------|-----|------|----|--------|------|----|
| Size    | Product type | pcs | sqft | lb | boxes  | sqft | lb |
| 12"x24" | Field Tile   | 10  | 19.8 |    | 40     | 792  |    |
| 3"x12"  | Bullnose     | 15  |      |    |        |      |    |
| 12"x12" | Mosaic       | 10  |      |    |        |      |    |