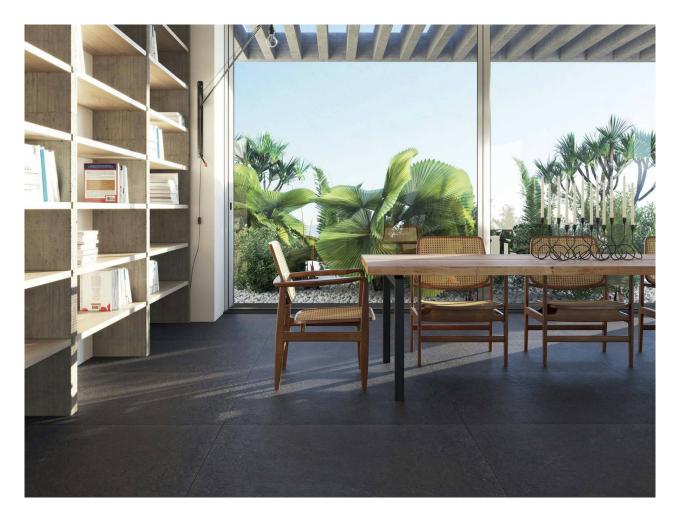

#### **ROOM SCENES**

|         |              | BOX |      |    | PALLET |      |    |
|---------|--------------|-----|------|----|--------|------|----|
| Size    | Product type | pcs | sqft | lb | boxes  | sqft | lb |
| 12"x24" | Field Tile   | 10  | 19.8 |    | 40     | 792  |    |
| 3"x12"  | Bullnose     | 15  |      |    |        |      |    |
| 12"x12" | Mosaic       | 10  |      |    |        |      |    |