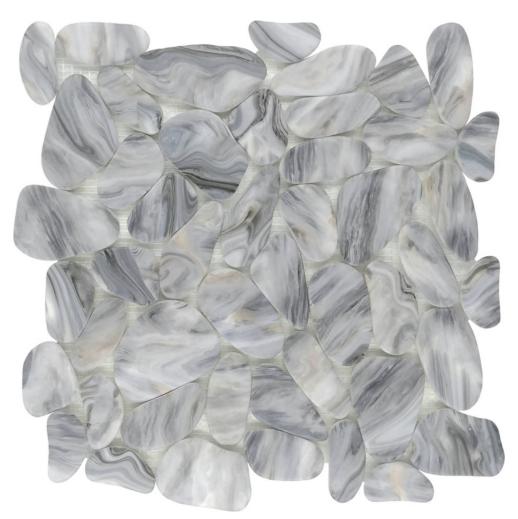

## PRODUCT RECONSTITUTED STONE PEBBLE LIGHT GREY MIX MATTE INTERLOCKING MOSAIC

12"x12" | Natural Stone | Tile

## **TECHNICAL DATA**

CODE: RVCHAWG111 NAME: Reconstituted Stone Pebble Light Grey Mix Matte Interlocking Mosaic SERIES: Chelsea Collection SIZE: 12"x12" FINISH: Matt LOOK: Multi-Look Mosaics FAMILY: Tile SUITABLE FOR: Backsplash,Indoor,Shower TYPOLOGY: Natural Stone TYPE OF PIECE: Mosaic USE: Floor and Wall