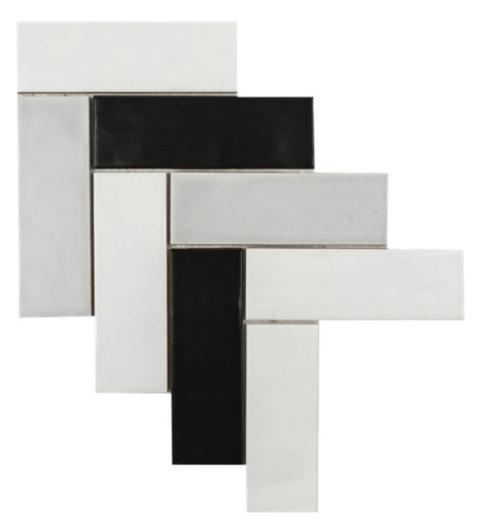

## PRODUCT STEP UP MOSAIC MATTE-GLOSS MIX

11.13"x15.25" | Ceramic | Tile

## **TECHNICAL DATA**

CODE: RVHA050 NAME: Step Up Mosaic Matte-Gloss Mix SERIES: Hampton Collection SIZE: 11.13"x15.25" FINISH: Gloss LOOK: Multi-Look Mosaics FAMILY: Tile STYLE: Contemporary SUITABLE FOR: Backsplash,Indoor TYPOLOGY: Ceramic TYPE OF PIECE: Mosaic USE: Wall only