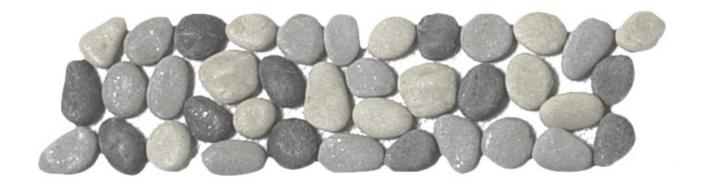

## PRODUCT MIX GREY RECONSTITUTED PEBBLE INTERLOCKING BORDER

4"x12" | Natural Stone | Tile

## **TECHNICAL DATA**

CODE: RVCHAWG003B

NAME: Mix Grey Reconstituted Pebble Interlocking Border

SERIES: Chelsea Collection

SIZE: 4"x12"

LOOK: Multi-Look Mosaics

FAMILY: Tile

SUITABLE FOR: Backsplash,Indoor,Shower

## MIX GREY RECONSTITUTED PEBBLE INTERLOCKING BORDER