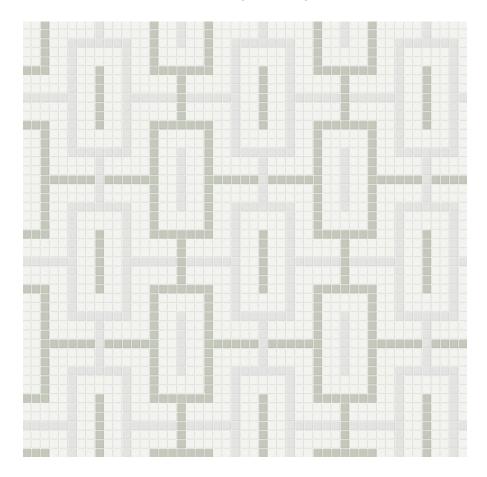

## PRODUCT MORNING BLEND MATTE CHAIN PATTERN MOSAIC

11.42"x11.42" | Porcelain | Tile

## **TECHNICAL DATA**

CODE: QUTR-MO-M19M

NAME: Morning Blend Matte Chain Pattern Mosaic

SERIES: Traditions SIZE: 11.42"x11.42" FINISH: Matt LOOK: Mono-color FAMILY: Tile

FROST RESISTANCE: Yes MOSAIC TYPE: Mesh-Mounted

STYLE: Classic

SUITABLE FOR: Backsplash,Indoor

TYPOLOGY: Porcelain TYPE OF PIECE: Mosaic USE: Floor and Wall