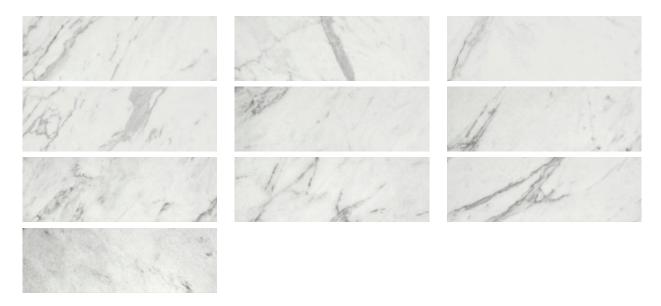

## PRODUCT MILANO STATUARIO HONED 4X12

4"x12" | Glazed Porcelain | Tile





## **GRAPHIC VARIETY**





## **TECHNICAL DATA**

CODE: QULX-MI-1H

NAME: Milano Statuario Honed 4X12

SERIES: Luxury SIZE: 4"x12" FINISH: Matt LOOK: Marble Look FAMILY: Tile

FROST RESISTANCE: Yes

PEI: 4

RECTIFIED: Yes STYLE: Contemporary

SUITABLE FOR: Backsplash,Indoor,Shower

TYPOLOGY: Glazed Porcelain TYPE OF PIECE: Field Tile USE: Floor and Wall



## **PACKING**

|        |              | BOX |      |    | PALLET |       |    |
|--------|--------------|-----|------|----|--------|-------|----|
| Size   | Product type | pcs | sqft | lb | boxes  | sqft  | lb |
| 4"x12" | Field Tile   | 30  | 9.48 | ·  | 60     | 568.8 |    |

**WARNING** The information contained in this packing list is for guidance only, the contents of the packing may vary. Please consult our sales representatives for an exact list.