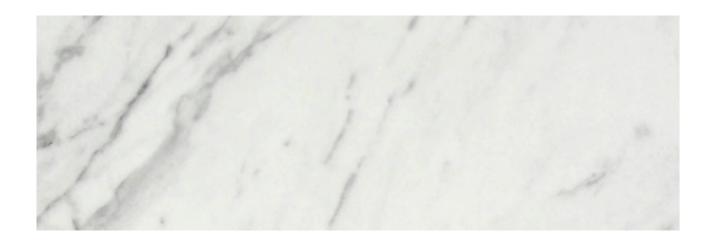

## PRODUCT MILANO STATUARIO HONED 4X12

4"x12" | Glazed Porcelain | Tile

## **TECHNICAL DATA**

CODE: QULX-MI-1H

NAME: Milano Statuario Honed 4X12

SERIES: Luxury SIZE: 4"x12" FINISH: Matt LOOK: Marble Look FAMILY: Tile

FROST RESISTANCE: Yes

PEI: 4

RECTIFIED: Yes STYLE: Contemporary