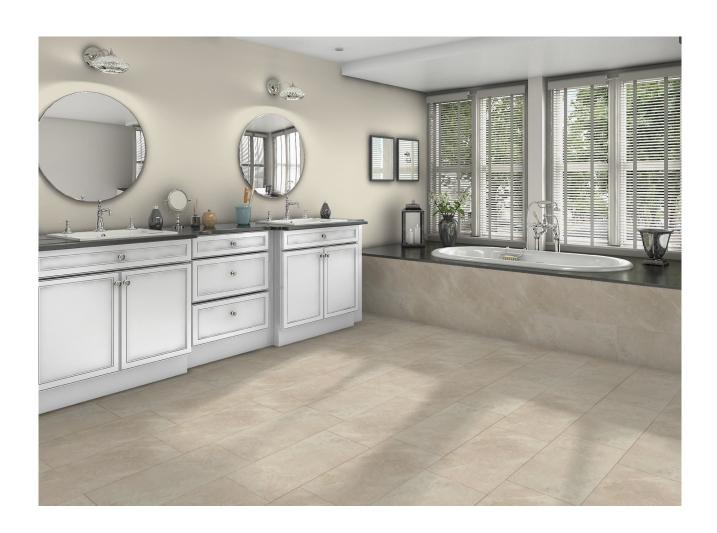

## **ROOM SCENES**

|         |              | BOX |      |    | PALLET |      |    |
|---------|--------------|-----|------|----|--------|------|----|
| Size    | Product type | pcs | sqft | lb | boxes  | sqft | lb |
| 12"x24" | Field Tile   | 10  | 19.8 |    | 40     | 792  |    |
| 3"x12"  | Bullnose     | 15  |      |    |        |      |    |
| 12"x12" | Mosaic       | 10  |      |    |        |      |    |