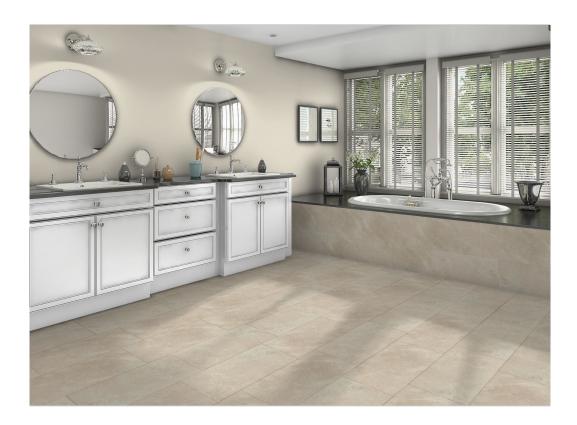

## **ROOM SCENES**

|         |              | BOX |      |    | PALLET |      |    |
|---------|--------------|-----|------|----|--------|------|----|
| Size    | Product type | pcs | sqft | lb | boxes  | sqft | lb |
| 12"x24" | Field Tile   | 10  | 19.8 |    | 40     | 792  |    |
| 3"x12"  | Bullnose     | 15  |      |    |        |      |    |
| 12"x12" | Mosaic       | 10  |      |    |        |      |    |