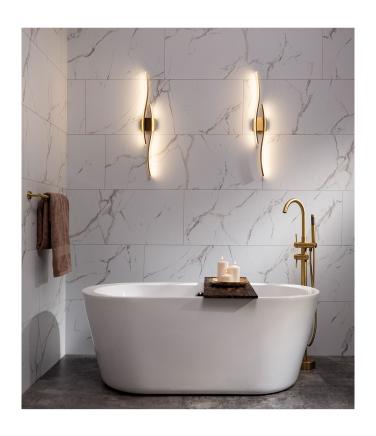

## SERIES OLYMPUS MATTE WALL

| SPC | Stone Look

## **PRODUCTS**

Olympus Matte Wall Panel 48x120 48"x120" | SPC

Olympus Matte Wall Panel 24x48 24"x48" | SPC

Olympus Matte Shower Bench 26x18.63x3  $\mid$  SPC

Olympus Matte Shower Shelf 14.56x7.12x2

## **ROOM SCENES**

|          |              | BOX |      |    | PALLET |      |    |
|----------|--------------|-----|------|----|--------|------|----|
| Size     | Product type | pcs | sqft | lb | boxes  | sqft | lb |
| 48"x120" | Panel        | 1   |      |    |        |      |    |
| 24"x48"  | Panel        | 5   |      |    |        |      |    |