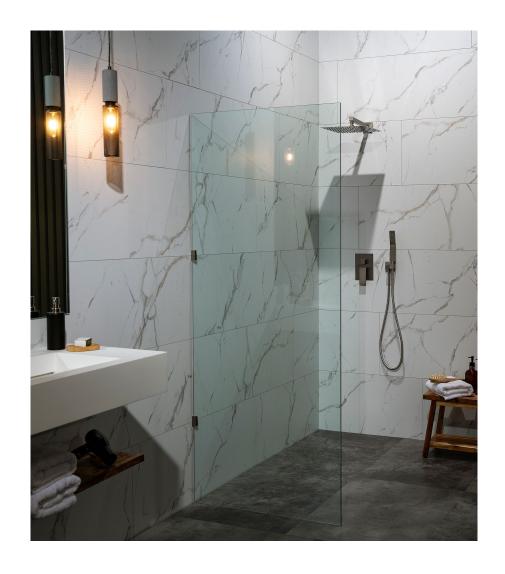

## **ROOM SCENES**

|          |              | BOX |      |    | PALLET |      |    |
|----------|--------------|-----|------|----|--------|------|----|
| Size     | Product type | pcs | sqft | lb | boxes  | sqft | lb |
| 48"x120" | Panel        | 1   |      |    |        |      |    |
| 24"x48"  | Panel        | 5   |      |    |        |      |    |