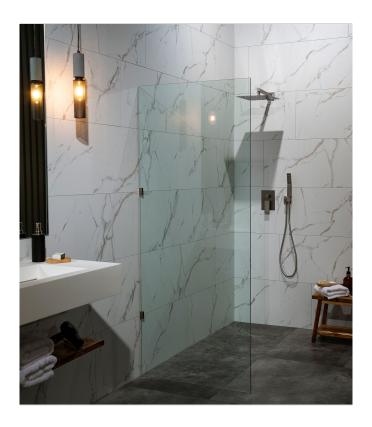

## SERIES OLYMPUS MATTE WALL

| SPC | Stone Look

## **PRODUCTS**

Olympus Matte Wall Panel 48x120 48"x120" | SPC

Olympus Matte Wall Panel 24x48 24"x48" | SPC

Olympus Matte Shower Bench 26x18.63x3  $\mid$  SPC

Olympus Matte Shower Shelf 14.56x7.12x2

## **ROOM SCENES**

|          |              | BOX |      |    | PALLET |      |    |
|----------|--------------|-----|------|----|--------|------|----|
| Size     | Product type | pcs | sqft | lb | boxes  | sqft | lb |
| 48"x120" | Panel        | 1   |      |    |        |      |    |
| 24"x48"  | Panel        | 5   |      |    |        |      |    |