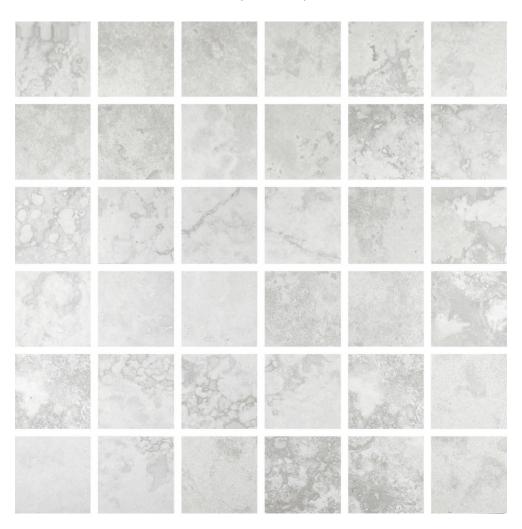

# PRODUCT ARGENTO 2X2 MOSAIC

12"x12" | Porcelain | Tile





# **GRAPHIC VARIETY**











# **ROOM SCENES**





### **TECHNICAL DATA**

CODE: QUSI-AR-FM

NAME: Argento 2X2 Mosaic

SERIES: Siena SIZE: 12"x12" FINISH: Matt LOOK: Marble Look

FAMILY: Tile FROST RESISTANCE: Yes MOSAIC TYPE: 2"x2" STYLE: Contemporary

SUITABLE FOR: Backsplash,Indoor,Shower

TYPOLOGY: Porcelain TYPE OF PIECE: Mosaic USE: Floor and Wall



### **PACKING**

|         |              | BOX |      |    | PALLET |      |    |
|---------|--------------|-----|------|----|--------|------|----|
| Size    | Product type | pcs | sqft | lb | boxes  | sqft | lb |
| 12"x12" | Mosaic       | 5   |      |    |        |      |    |

**WARNING** The information contained in this packing list is for guidance only, the contents of the packing may vary. Please consult our sales repres