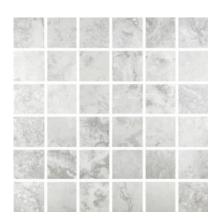

# PRODUCT ARGENTO 2X2 MOSAIC

12"x12" | Porcelain | Tile





# **GRAPHIC VARIETY**











# **ROOM SCENES**





### **TECHNICAL DATA**

CODE: QUSI-AR-FM

NAME: Argento 2X2 Mosaic

SERIES: Siena SIZE: 12"x12" FINISH: Matt LOOK: Marble Look

FAMILY: Tile FROST RESISTANCE: Yes MOSAIC TYPE: 2"x2" STYLE: Contemporary

SUITABLE FOR: Backsplash,Indoor,Shower

TYPOLOGY: Porcelain TYPE OF PIECE: Mosaic USE: Floor and Wall



### **PACKING**

|         |              | BOX |      |    | PALLET |      |    |
|---------|--------------|-----|------|----|--------|------|----|
| Size    | Product type | pcs | sqft | lb | boxes  | sqft | lb |
| 12"x12" | Mosaic       | 5   |      |    |        |      |    |

**WARNING** The information contained in this packing list is for guidance only, the contents of the packing may vary. Please consult our sales representatives for an exact list.