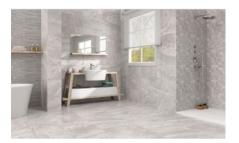

# PRODUCT ARGENTO 2X2 MOSAIC

12"x12" | Porcelain | Tile





# **GRAPHIC VARIETY**











# **ROOM SCENES**





### **TECHNICAL DATA**

CODE: QUSI-AR-FM

NAME: Argento 2X2 Mosaic

SERIES: Siena SIZE: 12"x12" FINISH: Matt LOOK: Marble Look

FAMILY: Tile FROST RESISTANCE: Yes MOSAIC TYPE: 2"x2" STYLE: Contemporary

SUITABLE FOR: Backsplash,Indoor,Shower

TYPOLOGY: Porcelain TYPE OF PIECE: Mosaic USE: Floor and Wall



### **PACKING**

|         |              | BOX |      |    | PALLET |      |    |
|---------|--------------|-----|------|----|--------|------|----|
| Size    | Product type | pcs | sqft | lb | boxes  | sqft | lb |
| 12"x12" | Mosaic       | 5   |      |    |        |      |    |

**WARNING** The information contained in this packing list is for guidance only, the contents of the packing may vary. Please consult our sales representatives for an exact list.