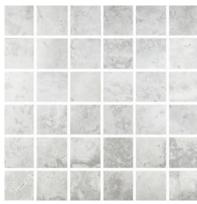

# PRODUCT ARGENTO 2X2 MOSAIC

12"x12" | Porcelain | Tile





# **GRAPHIC VARIETY**











# **ROOM SCENES**





### **TECHNICAL DATA**

CODE: QUSI-AR-FM

NAME: Argento 2X2 Mosaic

SERIES: Siena SIZE: 12"x12" FINISH: Matt LOOK: Marble Look

FAMILY: Tile FROST RESISTANCE: Yes MOSAIC TYPE: 2"x2" STYLE: Contemporary

SUITABLE FOR: Backsplash,Indoor,Shower

TYPOLOGY: Porcelain TYPE OF PIECE: Mosaic USE: Floor and Wall



### **PACKING**

|         |              | BOX |      |    | PALLET |      |    |
|---------|--------------|-----|------|----|--------|------|----|
| Size    | Product type | pcs | sqft | lb | boxes  | sqft | lb |
| 12"x12" | Mosaic       | 5   |      |    |        |      |    |

**WARNING** The information contained in this packing list is for guidance only, the contents of the packing may vary. Please consult our sales representatives for an exact list.