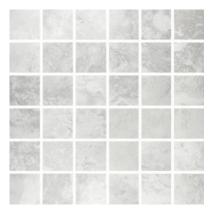

# PRODUCT ARGENTO 2X2 MOSAIC

12"x12" | Porcelain | Tile





# **GRAPHIC VARIETY**











# **ROOM SCENES**





### **TECHNICAL DATA**

CODE: QUSI-AR-FM

NAME: Argento 2X2 Mosaic

SERIES: Siena SIZE: 12"x12" FINISH: Matt LOOK: Marble Look

FAMILY: Tile FROST RESISTANCE: Yes MOSAIC TYPE: 2"x2" STYLE: Contemporary

SUITABLE FOR: Backsplash,Indoor,Shower

TYPOLOGY: Porcelain TYPE OF PIECE: Mosaic USE: Floor and Wall



### **PACKING**

|         |              | BOX |      |    | PALLET |      |    |
|---------|--------------|-----|------|----|--------|------|----|
| Size    | Product type | pcs | sqft | lb | boxes  | sqft | lb |
| 12"x12" | Mosaic       | 5   |      |    |        |      |    |

**WARNING** The information contained in this packing list is for guidance only, the contents of the packing may vary. Please consult our sales representatives for an exact list