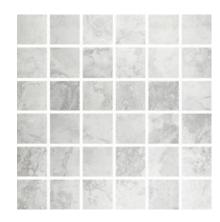

# PRODUCT ARGENTO 2X2 MOSAIC

12"x12" | Porcelain | Tile





# **GRAPHIC VARIETY**











# **ROOM SCENES**





### **TECHNICAL DATA**

CODE: QUSI-AR-FM

NAME: Argento 2X2 Mosaic

SERIES: Siena SIZE: 12"x12" FINISH: Matt LOOK: Marble Look

FAMILY: Tile FROST RESISTANCE: Yes MOSAIC TYPE: 2"x2" STYLE: Contemporary

SUITABLE FOR: Backsplash,Indoor,Shower

TYPOLOGY: Porcelain TYPE OF PIECE: Mosaic USE: Floor and Wall



### **PACKING**

|         |              | BOX |      |    | PALLET |      |    |
|---------|--------------|-----|------|----|--------|------|----|
| Size    | Product type | pcs | sqft | lb | boxes  | sqft | lb |
| 12"x12" | Mosaic       | 5   |      |    |        |      |    |

**WARNING** The information contained in this packing list is for guidance only, the contents of the packing may vary. Please consult our sales representatives for an exact list.