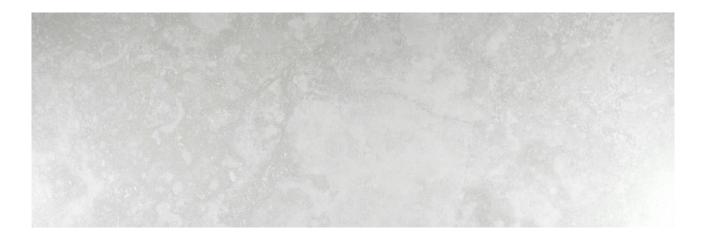

# PRODUCT ARGENTO 8X24W

8"x24" | | Tile

## **TECHNICAL DATA**

CODE: QUSI-AR-W1 NAME: Argento 8X24W SERIES: Siena SIZE: 8"x24" FINISH: Matt LOOK: Marble Look FAMILY: Tile STYLE: Contemporary SUITABLE FOR: Indoor TYPE OF PIECE: Field Tile USE: Floor and Wall