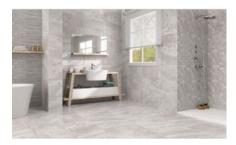

# PRODUCT ARGENTO 8X24W

8"x24" | | Tile





## **GRAPHIC VARIETY**





**ARGENTO 8X24W** 

#### **ROOM SCENES**





## **TECHNICAL DATA**

CODE: QUSI-AR-W1 NAME: Argento 8X24W SERIES: Siena SIZE: 8"x24" FINISH: Matt LOOK: Marble Look FAMILY: Tile STYLE: Contemporary SUITABLE FOR: Indoor TYPE OF PIECE: Field Tile USE: Floor and Wall



# PACKING

|        |              | BOX |      |    | PALLET |       |    |
|--------|--------------|-----|------|----|--------|-------|----|
| Size   | Product type | pcs | sqft | lb | boxes  | sqft  | lb |
| 8"x24" | Field Tile   | 14  | 18.3 |    | 48     | 878.4 |    |

**WARNING** The information contained in this packing list is for guidance only, the contents of the packing may vary. Please consult our sales representatives for an exact list.