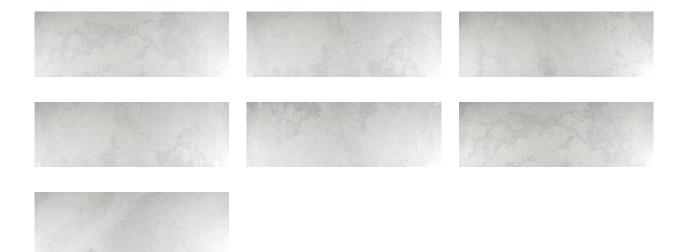

# PRODUCT ARGENTO 8X24W

8"x24" | | Tile





## **GRAPHIC VARIETY**





**ARGENTO 8X24W** 

#### **ROOM SCENES**





## **TECHNICAL DATA**

CODE: QUSI-AR-W1 NAME: Argento 8X24W SERIES: Siena SIZE: 8"x24" FINISH: Matt LOOK: Marble Look FAMILY: Tile STYLE: Contemporary SUITABLE FOR: Indoor TYPE OF PIECE: Field Tile USE: Floor and Wall



# PACKING

|        |              | BOX |      |    | PALLET |       |    |
|--------|--------------|-----|------|----|--------|-------|----|
| Size   | Product type | pcs | sqft | lb | boxes  | sqft  | lb |
| 8"x24" | Field Tile   | 14  | 18.3 |    | 48     | 878.4 |    |

**WARNING** The information contained in this packing list is for guidance only, the contents of the packing may vary. Please consult our sales representatives for an exact list.