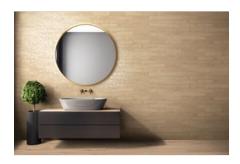

# PRODUCT GRAND CAYMAN BRAC BEIGE 3X12

3"x12" | Porcelain | Tile





## **GRAPHIC VARIETY**





## **ROOM SCENES**













### **TECHNICAL DATA**

CODE: QUGR-BR-1

NAME: Grand Cayman Brac Beige 3x12

SERIES: Grand Cayman

SIZE: 3"x12" FINISH: Glossy LOOK: Mono-Color

CHEMICAL RESISTANCE: Not Affected

FAMILY: Tile

FROST RESISTANCE: Yes

PEI: 1

RECTIFIED: Yes SHADE VARIATION: V3

STAIN RESISTANCE: Not Affected

STYLE: Contemporary

SUITABLE FOR: Backsplash|Indoor|Outdoor|Shower

TYPOLOGY: Porcelain THICKNESS: 8 mm TYPE OF PIECE: Field Tile

USE: Wall only



## **PACKING**

|        |              | BOX |      |    | PALLET |      |    |
|--------|--------------|-----|------|----|--------|------|----|
| Size   | Product type | pcs | sqft | lb | boxes  | sqft | lb |
| 3"x12" |              |     |      | ·  |        |      |    |

**WARNING** The information contained in this packing list is for guidance