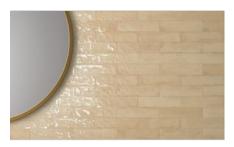

# PRODUCT GRAND CAYMAN BRAC BEIGE 3X12

3"x12" | Porcelain | Tile





## **GRAPHIC VARIETY**





## **ROOM SCENES**













### **TECHNICAL DATA**

CODE: QUGR-BR-1

NAME: Grand Cayman Brac Beige 3x12

SERIES: Grand Cayman

SIZE: 3"x12" FINISH: Glossy LOOK: Mono-Color

CHEMICAL RESISTANCE: Not Affected

FAMILY: Tile

FROST RESISTANCE: Yes

PEI: 1

RECTIFIED: Yes SHADE VARIATION: V3

STAIN RESISTANCE: Not Affected

STYLE: Contemporary

SUITABLE FOR: Backsplash|Indoor|Outdoor|Shower

TYPOLOGY: Porcelain THICKNESS: 8 mm TYPE OF PIECE: Field Tile

USE: Wall only



## **PACKING**

|        |              | BOX |      |    | PALLET |      |    |
|--------|--------------|-----|------|----|--------|------|----|
| Size   | Product type | pcs | sqft | lb | boxes  | sqft | lb |
| 3"x12" |              |     |      | ·  |        |      |    |

**WARNING** The information contained in this packing list is for guid