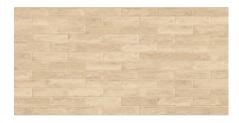

# PRODUCT GRAND CAYMAN BRAC BEIGE 3X12

3"x12" | Porcelain | Tile

## **GRAPHIC VARIETY**