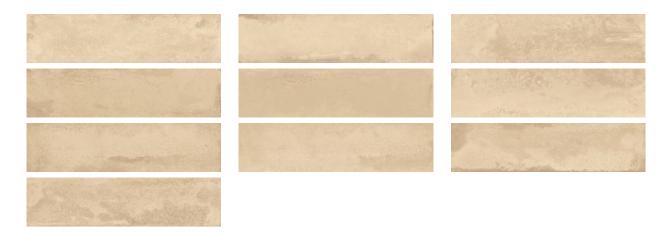

# PRODUCT GRAND CAYMAN BRAC BEIGE 3X12

3"x12" | Porcelain | Tile





## **GRAPHIC VARIETY**





## **ROOM SCENES**













### **TECHNICAL DATA**

CODE: QUGR-BR-1

NAME: Grand Cayman Brac Beige 3x12

SERIES: Grand Cayman

SIZE: 3"x12" FINISH: Glossy LOOK: Mono-Color

CHEMICAL RESISTANCE: Not Affected

FAMILY: Tile

FROST RESISTANCE: Yes

PEI: 1

RECTIFIED: Yes SHADE VARIATION: V3

STAIN RESISTANCE: Not Affected

STYLE: Contemporary

SUITABLE FOR: Backsplash|Indoor|Outdoor|Shower

TYPOLOGY: Porcelain THICKNESS: 8 mm TYPE OF PIECE: Field Tile

USE: Wall only



## **PACKING**

|        |              | BOX |      |    | PALLET |      |    |
|--------|--------------|-----|------|----|--------|------|----|
| Size   | Product type | pcs | sqft | lb | boxes  | sqft | lb |
| 3"x12" |              |     |      | ·  |        |      |    |

**WARNING** The information contained in thi