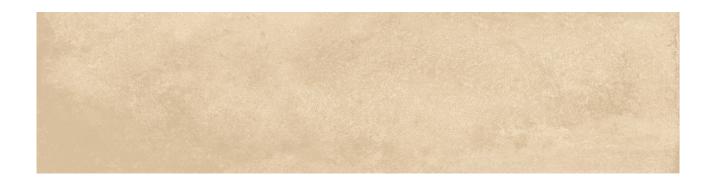

# PRODUCT GRAND CAYMAN BRAC BEIGE 3X12

3"x12" | Porcelain | Tile

### **TECHNICAL DATA**

CODE: QUGR-BR-1

NAME: Grand Cayman Brac Beige 3x12

SERIES: Grand Cayman

SIZE: 3"x12" FINISH: Glossy LOOK: Mono-Color

CHEMICAL RESISTANCE: Not Affected

FAMILY: Tile

FROST RESISTANCE: Yes

PEI: 1

RECTIFIED: Yes SHADE VARIATION: V3

STAIN RESISTANCE: Not Affected

STYLE: Contemporary

SUITABLE FOR: Backsplash|Indoor|Outdoor|Shower

TYPOLOGY: Porcelain THICKNESS: 8 mm TYPE OF PIECE: Field Tile

USE: Wall only