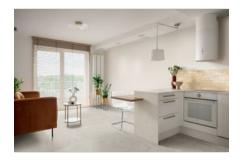

# PRODUCT GRAND CAYMAN BRAC BEIGE 3X12

3"x12" | Porcelain | Tile





## **GRAPHIC VARIETY**





## **ROOM SCENES**













### **TECHNICAL DATA**

CODE: QUGR-BR-1

NAME: Grand Cayman Brac Beige 3x12

SERIES: Grand Cayman

SIZE: 3"x12" FINISH: Glossy LOOK: Mono-Color

CHEMICAL RESISTANCE: Not Affected

FAMILY: Tile

FROST RESISTANCE: Yes

PEI: 1

RECTIFIED: Yes SHADE VARIATION: V3

STAIN RESISTANCE: Not Affected

STYLE: Contemporary

SUITABLE FOR: Backsplash|Indoor|Outdoor|Shower

TYPOLOGY: Porcelain THICKNESS: 8 mm TYPE OF PIECE: Field Tile

USE: Wall only



## **PACKING**

|        |              | BOX |      |    | PALLET |      |    |
|--------|--------------|-----|------|----|--------|------|----|
| Size   | Product type | pcs | sqft | lb | boxes  | sqft | lb |
| 3"x12" |              |     |      | ·  |        |      |    |

**WARNING** The information contained in this packing list is for guidan