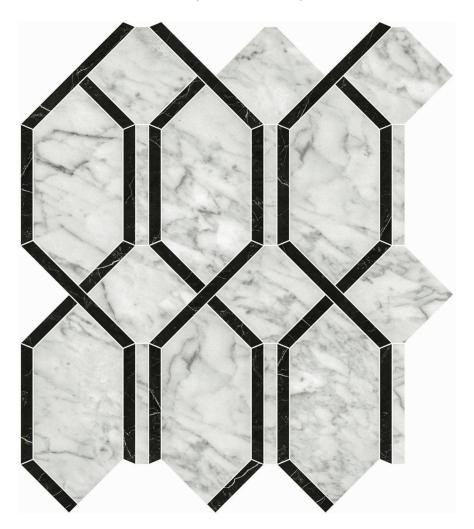

## PRODUCT SAN GIULIO GIOIA POLISHED MODELLA MOSAIC

12"x13" | Glazed Porcelain | Tile

## **TECHNICAL DATA**

CODE: QULX-SA-M5P

NAME: San Giulio Gioia Polished Modella Mosaic

SERIES: Luxury SIZE: 12"x13" FINISH: Polish LOOK: Marble Look FAMILY: Tile RECTIFIED: Yes STYLE: Contemporary

SUITABLE FOR: Backsplash,Indoor,Shower

TYPOLOGY: Glazed Porcelain TYPE OF PIECE: Mosaic USE: Floor and Wall