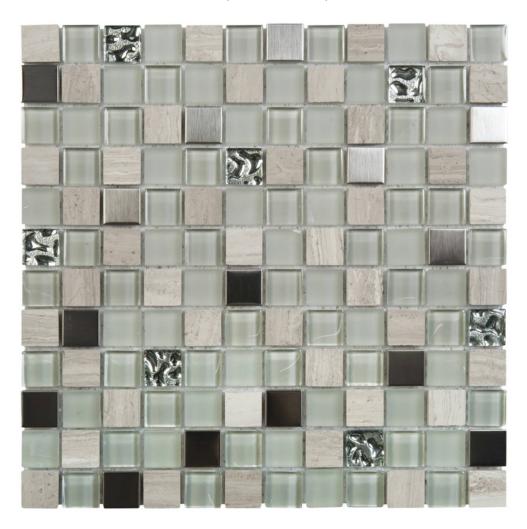

## PRODUCT GREY MIX MARBLE GLASS METAL 7/8\"X7/8\" MOSAIC

12"x12" | Mixed Materials | Tile

## **TECHNICAL DATA**

CODE: RVCHAWM054

NAME: Grey Mix Marble Glass Metal 7/8"X7/8" Mosaic

SERIES: Chelsea Collection

SIZE: 12"x12"

LOOK: Multi-Look Mosaics

FAMILY: Tile

SUITABLE FOR: Backsplash,Indoor,Outdoor,Shower,Pool

TYPOLOGY: Mixed Materials TYPE OF PIECE: Mosaic USE: Floor and Wall