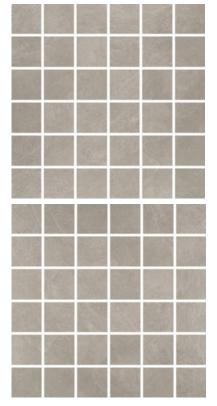

## PRODUCT AVALON GREY 2X2 MOSAIC

12"x12" | Porcelain | Tile

## **TECHNICAL DATA**

CODE: QUCF-AV-M NAME: Avalon Grey 2X2 Mosaic SERIES: California Slate SIZE: 12"x12" FINISH: Matt LOOK: Slate Stone Look FAMILY: Tile FROST RESISTANCE: Yes MOSAIC TYPE: 2"x2" STYLE: Contemporary SUITABLE FOR: Indoor TYPOLOGY: Porcelain TYPE OF PIECE: Mosaic USE: Floor and Wall