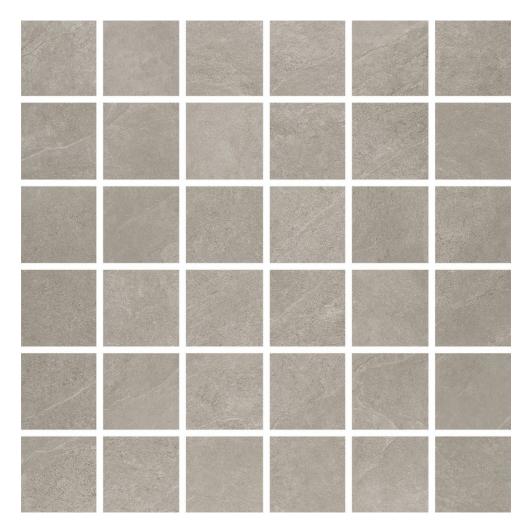

## PRODUCT AVALON GREY 2X2 MOSAIC

12"x12" | Porcelain | Tile

## **TECHNICAL DATA**

CODE: QUCF-AV-M NAME: Avalon Grey 2X2 Mosaic SERIES: California Slate SIZE: 12"x12" FINISH: Matt LOOK: Slate Stone Look FAMILY: Tile FROST RESISTANCE: Yes MOSAIC TYPE: 2"x2" STYLE: Contemporary SUITABLE FOR: Indoor TYPOLOGY: Porcelain TYPE OF PIECE: Mosaic USE: Floor and Wall