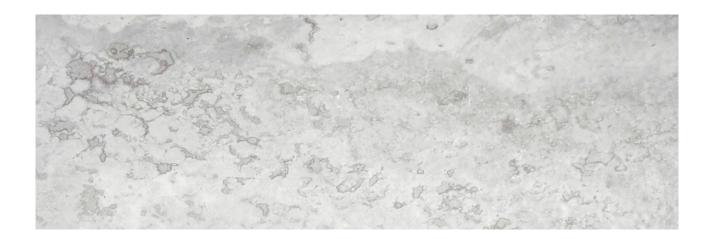

## PRODUCT ARGENTO 4X12

4"x12" | Porcelain | Tile

## **TECHNICAL DATA**

CODE: QUSI-AR-F5 NAME: Argento 4X12

SERIES: Siena SIZE: 4"x12" FINISH: Matt LOOK: Marble Look FAMILY: Tile

FROST RESISTANCE: Yes

PEI: 4

STYLE: Contemporary

SUITABLE FOR: Backsplash,Indoor,Shower