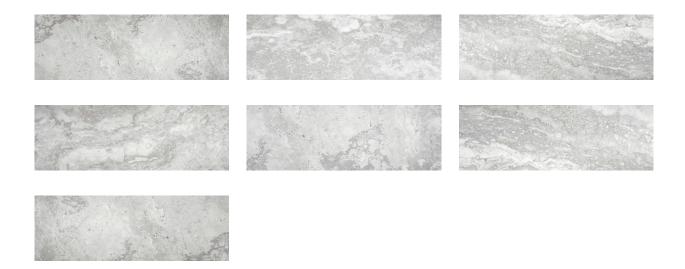

## PRODUCT ARGENTO 4X12

4"x12" | Porcelain | Tile





## **GRAPHIC VARIETY**





## **TECHNICAL DATA**

CODE: QUSI-AR-F5 NAME: Argento 4X12

SERIES: Siena SIZE: 4"x12" FINISH: Matt LOOK: Marble Look FAMILY: Tile

FROST RESISTANCE: Yes

PEI: 4

STYLE: Contemporary

SUITABLE FOR: Backsplash,Indoor,Shower

TYPOLOGY: Porcelain TYPE OF PIECE: Field Tile USE: Floor and Wall



## **PACKING**

|        |              | BOX |      |    | PALLET |       |    |
|--------|--------------|-----|------|----|--------|-------|----|
| Size   | Product type | pcs | sqft | lb | boxes  | sqft  | lb |
| 4"x12" | Field Tile   | 24  | 7.1  |    | 96     | 681.6 |    |

**WARNING** The information contained in this packing list is for guidance only, the contents of the packing may vary. Please consult our sales representatives for an exact list.