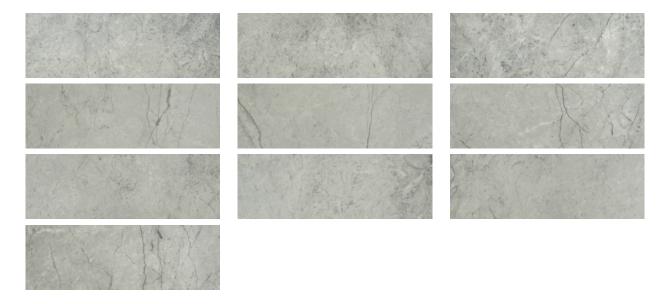

## PRODUCT ROMA ARGENTO POLISHED 4X12

4"x12" | Glazed Porcelain | Tile





## **GRAPHIC VARIETY**





## **TECHNICAL DATA**

CODE: QULX-RO-1P

NAME: Roma Argento Polished 4X12

SERIES: Luxury SIZE: 4"x12" FINISH: Polish LOOK: Marble Look FAMILY: Tile

FROST RESISTANCE: Yes

PEI: 4

RECTIFIED: Yes STYLE: Contemporary

SUITABLE FOR: Backsplash,Indoor,Shower

TYPOLOGY: Glazed Porcelain TYPE OF PIECE: Field Tile USE: Floor and Wall



## **PACKING**

|        |              | BOX |      |    | PALLET |       |    |
|--------|--------------|-----|------|----|--------|-------|----|
| Size   | Product type | pcs | sqft | lb | boxes  | sqft  | lb |
| 4"x12" | Field Tile   | 30  | 9.48 | ·  | 60     | 568.8 |    |

**WARNING** The information contained in this packing list is for guidance only, the contents of the packing may vary. Please consult our sales representatives for an exact list.