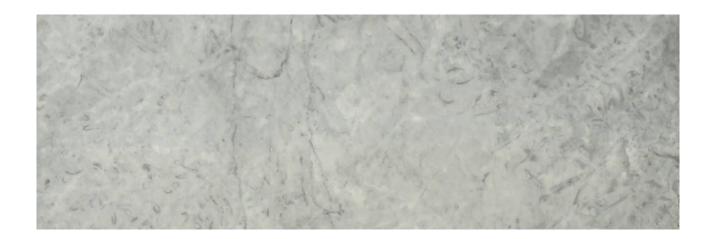

## PRODUCT ROMA ARGENTO POLISHED 4X12

4"x12" | Glazed Porcelain | Tile

## **TECHNICAL DATA**

CODE: QULX-RO-1P

NAME: Roma Argento Polished 4X12

SERIES: Luxury SIZE: 4"x12" FINISH: Polish LOOK: Marble Look FAMILY: Tile

FROST RESISTANCE: Yes

PEI: 4

RECTIFIED: Yes STYLE: Contemporary