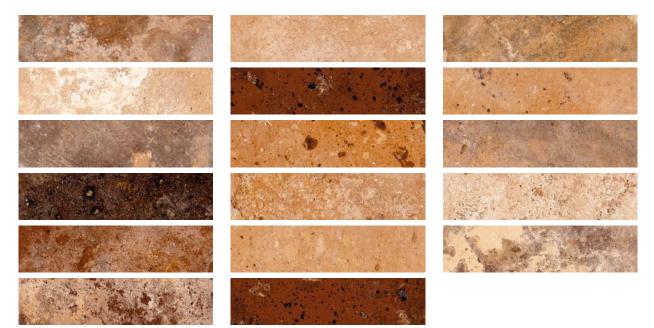

# PRODUCT BRIX 2X10 MULTICOLOR

2"x10" | Glazed Porcelain | Tile





## **GRAPHIC VARIETY**





#### **ROOM SCENES**











## **TECHNICAL DATA**

CODE: QUBX-MU-1 NAME: Brix 2x10 Multicolor SERIES: Brix SIZE: 2"x10" FINISH: Natural LOOK: Brick Look FAMILY: Tile FROST RESISTANCE: Yes **PEI:** 4 SHADE VARIATION: V5 STYLE: Rustic SUITABLE FOR: Indoor|Shower|Backsplash|Outdoor TYPOLOGY: Glazed Porcelain THICKNESS: 10 mm TYPE OF PIECE: Field Tile USE: Floor and Wall



## PACKING

|        |              | BOX |      |    | PALLET |      |    |
|--------|--------------|-----|------|----|--------|------|----|
| Size   | Product type | pcs | sqft | lb | boxes  | sqft | lb |
| 2"x10" |              |     |      |    |        |      |    |

**WARNING** The information contained in this packing list is for guidance only, the contents of the packing may vary. Please consult our sales re