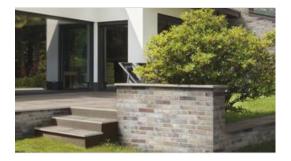

# PRODUCT BRIX 2X10 MULTICOLOR

2"x10" | Glazed Porcelain | Tile





## **GRAPHIC VARIETY**





#### **ROOM SCENES**











## **TECHNICAL DATA**

CODE: QUBX-MU-1 NAME: Brix 2x10 Multicolor SERIES: Brix SIZE: 2"x10" FINISH: Natural LOOK: Brick Look FAMILY: Tile FROST RESISTANCE: Yes **PEI:** 4 SHADE VARIATION: V5 STYLE: Rustic SUITABLE FOR: Indoor|Shower|Backsplash|Outdoor TYPOLOGY: Glazed Porcelain THICKNESS: 10 mm TYPE OF PIECE: Field Tile USE: Floor and Wall



## PACKING

|        |              | BOX |      |    | PALLET |      |    |
|--------|--------------|-----|------|----|--------|------|----|
| Size   | Product type | pcs | sqft | lb | boxes  | sqft | lb |
| 2"x10" |              |     |      |    |        |      |    |

**WARNING** The information contained in this packing list is for guidance only, the contents of the packing may vary. Please consult our sales representatives for an exact list.