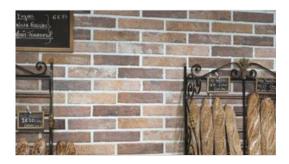

# PRODUCT BRIX 2X10 MULTICOLOR

2"x10" | Glazed Porcelain | Tile





## **GRAPHIC VARIETY**





#### **ROOM SCENES**











## **TECHNICAL DATA**

CODE: QUBX-MU-1 NAME: Brix 2x10 Multicolor SERIES: Brix SIZE: 2"x10" FINISH: Natural LOOK: Brick Look FAMILY: Tile FROST RESISTANCE: Yes **PEI:** 4 SHADE VARIATION: V5 STYLE: Rustic SUITABLE FOR: Indoor|Shower|Backsplash|Outdoor TYPOLOGY: Glazed Porcelain THICKNESS: 10 mm TYPE OF PIECE: Field Tile USE: Floor and Wall



## PACKING

|        |              | BOX |      |    | PALLET |      |    |
|--------|--------------|-----|------|----|--------|------|----|
| Size   | Product type | pcs | sqft | lb | boxes  | sqft | lb |
| 2"x10" |              |     |      |    |        |      |    |

**WARNING** The information contained in this packing list is for guidance only, the contents of the packing may vary. Please consult our sales representatives for an exact