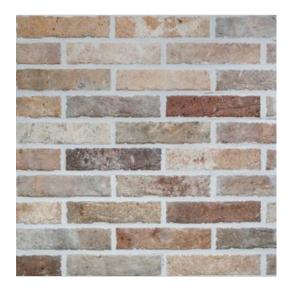

# PRODUCT BRIX 2X10 MULTICOLOR

2"x10" | Glazed Porcelain | Tile





## **GRAPHIC VARIETY**





#### **ROOM SCENES**











## **TECHNICAL DATA**

CODE: QUBX-MU-1 NAME: Brix 2x10 Multicolor SERIES: Brix SIZE: 2"x10" FINISH: Natural LOOK: Brick Look FAMILY: Tile FROST RESISTANCE: Yes **PEI:** 4 SHADE VARIATION: V5 STYLE: Rustic SUITABLE FOR: Indoor|Shower|Backsplash|Outdoor TYPOLOGY: Glazed Porcelain THICKNESS: 10 mm TYPE OF PIECE: Field Tile USE: Floor and Wall



## PACKING

|        |              | BOX |      |    | PALLET |      |    |
|--------|--------------|-----|------|----|--------|------|----|
| Size   | Product type | pcs | sqft | lb | boxes  | sqft | lb |
| 2"x10" |              |     |      |    |        |      |    |

**WARNING** The information contained in this packing list is for guidance only, the contents of the packing may vary. Please consult our sales representatives for an exact l