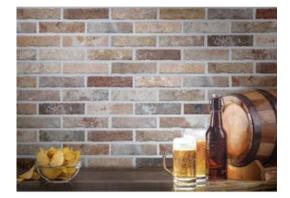

# PRODUCT BRIX 2X10 MULTICOLOR

2"x10" | Glazed Porcelain | Tile





## **GRAPHIC VARIETY**





#### **ROOM SCENES**











## **TECHNICAL DATA**

CODE: QUBX-MU-1 NAME: Brix 2x10 Multicolor SERIES: Brix SIZE: 2"x10" FINISH: Natural LOOK: Brick Look FAMILY: Tile FROST RESISTANCE: Yes **PEI:** 4 SHADE VARIATION: V5 STYLE: Rustic SUITABLE FOR: Indoor|Shower|Backsplash|Outdoor TYPOLOGY: Glazed Porcelain THICKNESS: 10 mm TYPE OF PIECE: Field Tile USE: Floor and Wall



## PACKING

|        |              | BOX |      |    | PALLET |      |    |
|--------|--------------|-----|------|----|--------|------|----|
| Size   | Product type | pcs | sqft | lb | boxes  | sqft | lb |
| 2"x10" |              |     |      |    |        |      |    |

**WARNING** The information contained in this packing list is for guidance only, the contents of the packing may vary. Please consult our sales representatives for an exact lis