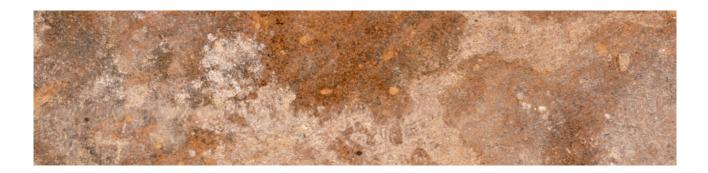

# PRODUCT BRIX 2X10 MULTICOLOR

2"x10" | Glazed Porcelain | Tile

## **TECHNICAL DATA**

CODE: QUBX-MU-1 NAME: Brix 2x10 Multicolor SERIES: Brix SIZE: 2"x10" FINISH: Natural LOOK: Brick Look FAMILY: Tile FROST RESISTANCE: Yes **PEI:** 4 SHADE VARIATION: V5 STYLE: Rustic SUITABLE FOR: Indoor|Shower|Backsplash|Outdoor TYPOLOGY: Glazed Porcelain THICKNESS: 10 mm TYPE OF PIECE: Field Tile USE: Floor and Wall