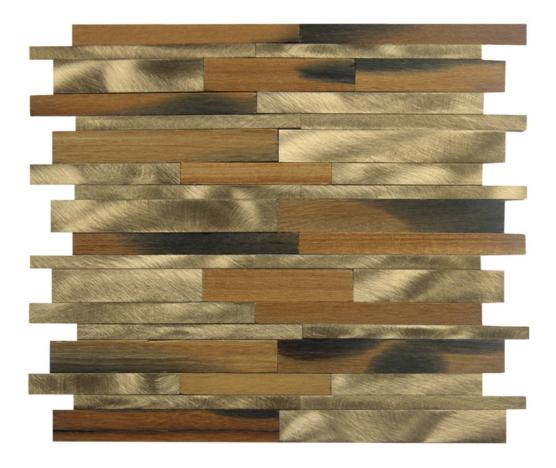

## PRODUCT WOOD / GOLD ALUMINUM BAGUETTE INTERLOCKING MOSAIC

12"x12" | Mixed Materials | Tile

## **TECHNICAL DATA**

CODE: RVCHAWM051

NAME: Wood / Gold Aluminum Baguette Interlocking Mosaic

SERIES: Chelsea Collection

SIZE: 12"x12"

LOOK: Multi-Look Mosaics

FAMILY: Tile

SUITABLE FOR: Backsplash,Indoor TYPOLOGY: Mixed Materials TYPE OF PIECE: Mosaic

## **WOOD / GOLD ALUMINUM BAGUETTE INTERLOCKING MOSAIC**