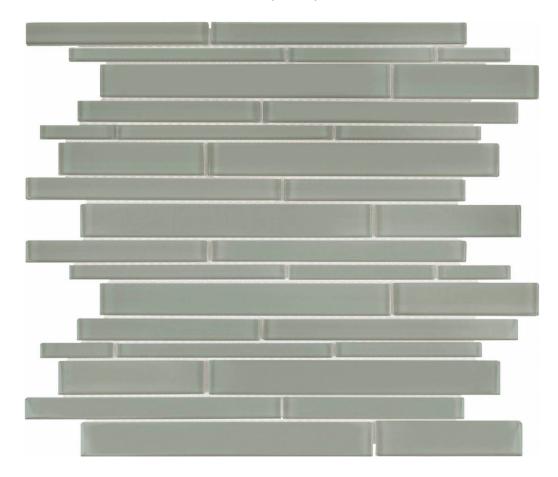

## PRODUCT SMOKE RANDOM STRIP MOSAIC

12"x13" | Glass | Tile

## **TECHNICAL DATA**

CODE: AC35-059

NAME: Smoke Random Strip Mosaic

SERIES: Bliss Element

SIZE: 12"x13" FINISH: Gloss LOOK: Glass FAMILY: Tile STYLE: Classic

SUITABLE FOR: Backsplash,Indoor

TYPOLOGY: Glass
TYPE OF PIECE: Mosaic