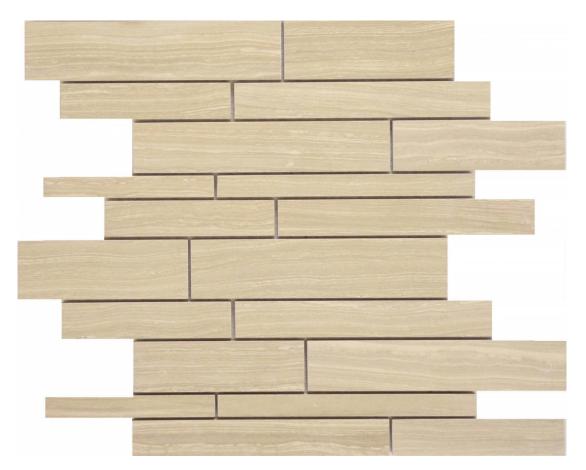

## PRODUCT SAND RANDOM STRIP

12"x15" | Glazed Porcelain | Tile

## **GRAPHIC VARIETY**

## **TECHNICAL DATA**

CODE: AC69-237 NAME: Sand Random Strip SERIES: Eramosa SIZE: 12"x15" FINISH: Matt LOOK: Marble Look FAMILY: Tile FROST RESISTANCE: Yes MOSAIC TYPE: Mesh-Mounted PEI: 4 STYLE: Contemporary SUITABLE FOR: Indoor TYPOLOGY: Glazed Porcelain TYPE OF PIECE: Mosaic USE: Floor and Wall