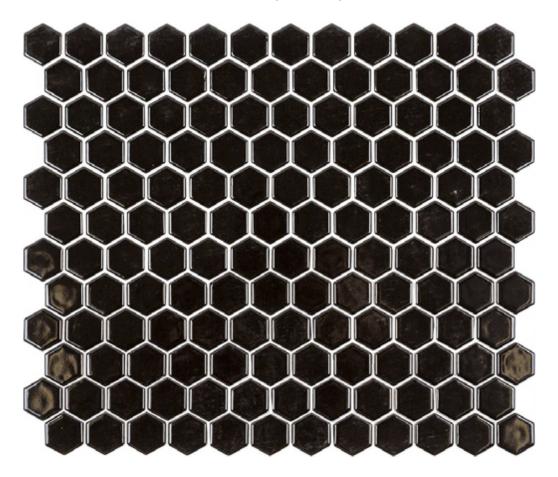

## PRODUCT MINI HEX MOSAIC NIGHT

10.13"x11.63" | Porcelain | Tile

## **TECHNICAL DATA**

CODE: RVHA010

NAME: Mini Hex Mosaic Night SERIES: Hampton Collection SIZE: 10.13"x11.63"

LOOK: Multi-Look Mosaics

FAMILY: Tile

MOSAIC SHAPE: Hexagon STYLE: Contemporary

SUITABLE FOR: Backsplash,Indoor