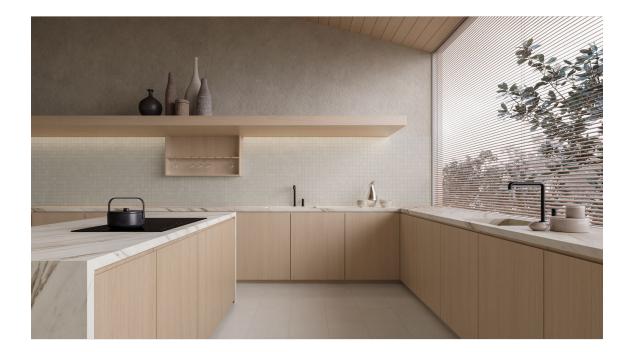

## **ROOM SCENES**

|         |              | BOX |      |    | PALLET |      |    |
|---------|--------------|-----|------|----|--------|------|----|
| Size    | Product type | pcs | sqft | lb | boxes  | sqft | lb |
| 12"x24" |              |     |      |    |        |      |    |
| 13"x13" |              |     |      |    |        |      |    |
| 12"x12" |              |     |      |    |        |      |    |