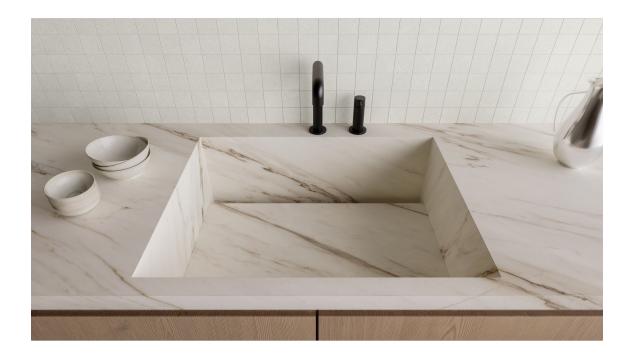

## **ROOM SCENES**

|         |              | BOX |      |    | PALLET |      |    |
|---------|--------------|-----|------|----|--------|------|----|
| Size    | Product type | pcs | sqft | lb | boxes  | sqft | lb |
| 12"x24" |              |     |      |    |        |      |    |
| 13"x13" |              |     |      |    |        |      |    |
| 12"x12" |              |     |      |    |        |      |    |