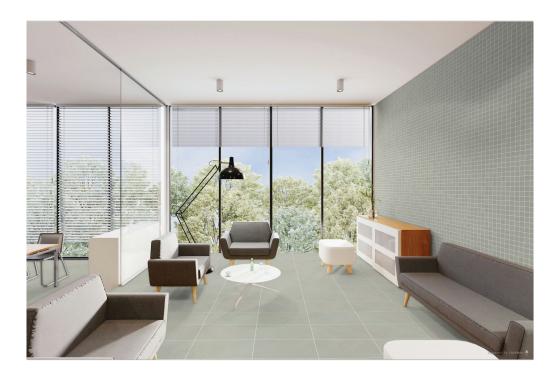

## **ROOM SCENES**

|         |              | BOX |      |    | PALLET |      |    |
|---------|--------------|-----|------|----|--------|------|----|
| Size    | Product type | pcs | sqft | lb | boxes  | sqft | lb |
| 12"x24" |              |     |      |    |        |      |    |
| 13"x13" |              |     |      |    |        |      |    |
| 12"x12" |              |     |      |    |        |      |    |