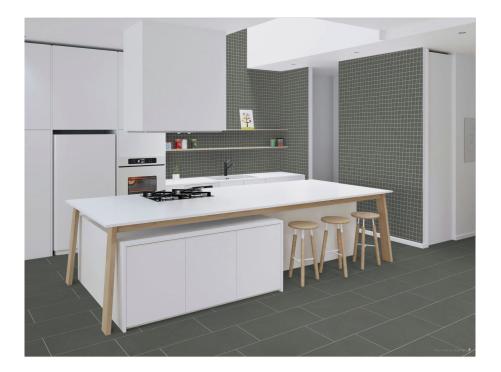

## **ROOM SCENES**

|         |              | BOX |      |    | PALLET |      |    |
|---------|--------------|-----|------|----|--------|------|----|
| Size    | Product type | pcs | sqft | lb | boxes  | sqft | lb |
| 12"x24" |              |     |      |    |        |      |    |
| 13"x13" |              |     |      |    |        |      |    |
| 12"x12" |              |     |      |    |        |      |    |