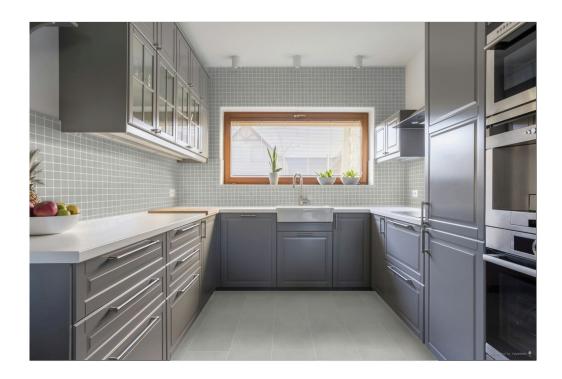

## **ROOM SCENES**

|         |              | BOX |      |    | PALLET |      |    |
|---------|--------------|-----|------|----|--------|------|----|
| Size    | Product type | pcs | sqft | lb | boxes  | sqft | lb |
| 12"x24" |              |     |      |    |        |      |    |
| 13"x13" |              |     |      |    |        |      |    |
| 12"x12" |              |     |      |    |        |      |    |