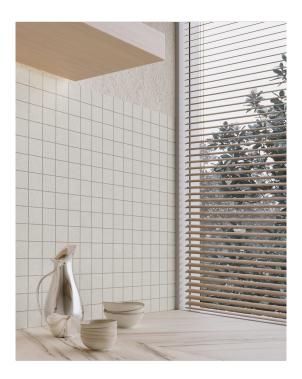

## **ROOM SCENES**

|         |              | BOX |      |    | PALLET |      |    |
|---------|--------------|-----|------|----|--------|------|----|
| Size    | Product type | pcs | sqft | lb | boxes  | sqft | lb |
| 12"x24" |              |     |      |    |        |      |    |
| 13"x13" |              |     |      |    |        |      |    |
| 12"x12" |              |     |      |    |        |      |    |