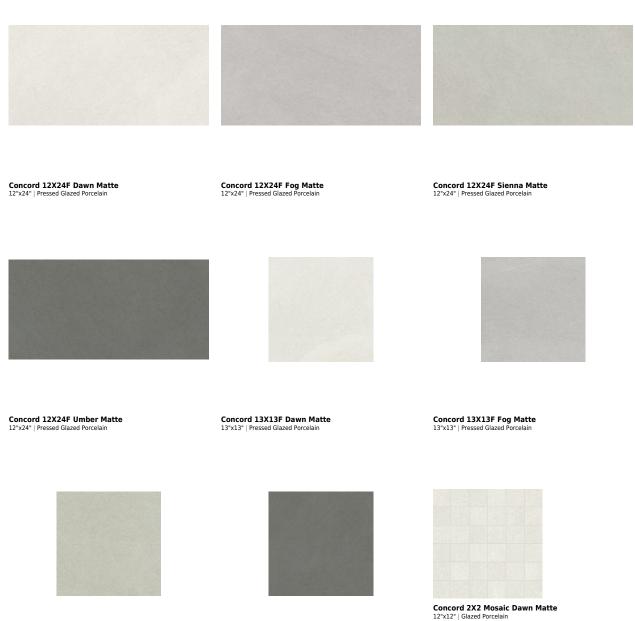

## SERIES CONCORD

| Glazed Porcelain | Pressed Glazed Porcelain | Stone Look

The Qualis Ceramica Concord Porcelain Tile Collection is a tribute to the natural beauty of stone, blending organic textures with a refined rustic charm. This collection is designed to bring warmth and character to any space while maintaining the durability and practicality of porcelain. Key Features: Design: Inspired by the raw elegance of natural stone, Concord features delicate tonal variations that create an authentic and timeless aesthetic. Finishes: The collection is available in a matte surface that enhances its natural appeal and complements a variety of design styles. Color Palette: Offered in a range of sophisticated shades—including Dream, Fog, Sienna, and Umber—this collection provides versatility for both contemporary and traditional interiors. Sizes: Available in multiple formats, including 12" x 24", 13" x 13", and 2" x 2" mosaics, making it adaptable to various applications. Applications: Perfect for both residential and commercial spaces, the Concord collection is suitable for floors and walls, effortlessly enhancing kitchens, bathrooms, living areas, and high-traffic environments. With its blend of organic textures and contemporary functionality, the Qualis Ceramica Concord Collection offers a sophisticated yet approachable aesthetic. Whether used

## PRODUCTS

Concord 13X13F Sienna Matte 13"x13" | Pressed Glazed Porcelain

Concord 2X2 Mosaic Fog Matte 12"x12" | Glazed Porcelain

## Concord 13X13F Umber Matte 13"x13" | Pressed Glazed Porcelain

Concord 2X2 Mosaic Sienna Matte 12"x12" | Glazed Porcelain

Concord 2X2 Mosaic Umber Matte 12"x12" | Glazed Porcelain