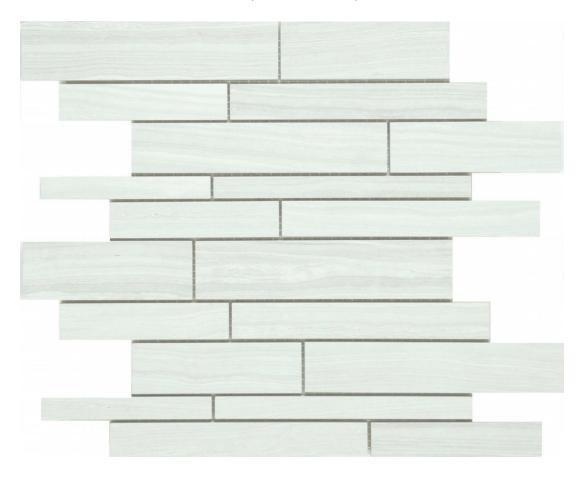

## PRODUCT ICE RANDOM STRIP

12"x15" | Glazed Porcelain | Tile

## **TECHNICAL DATA**

CODE: AC69-187

NAME: Ice Random Strip

SERIES: Eramosa SIZE: 12"x15" FINISH: Matt LOOK: Marble Look FAMILY: Tile

FROST RESISTANCE: Yes MOSAIC TYPE: Mesh-Mounted

PEI: 4

STYLE: Contemporary
SUITABLE FOR: Indoor
TYPOLOGY: Glazed Porcelain
TYPE OF PIECE: Mosaic
USE: Floor and Wall