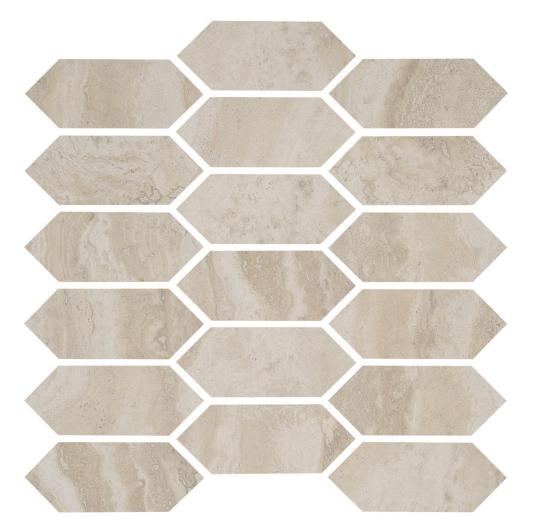

## PRODUCT ESSENCE BEIGE PICKET MOSAIC

12"x12" | Porcelain | Tile

## **TECHNICAL DATA**

CODE: QUTL-ES-M2 NAME: Essence Beige Picket Mosaic SERIES: Timeless SIZE: 12"x12" FINISH: Matt LOOK: Marble Look FAMILY: Tile FROST RESISTANCE: Yes MOSAIC TYPE: Mesh-Mounted STYLE: Contemporary SUITABLE FOR: Indoor TYPOLOGY: Porcelain TYPE OF PIECE: Mosaic USE: Floor and Wall