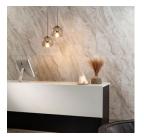

## **ROOM SCENES**

|          |              | BOX |      |    | PALLET |      |    |
|----------|--------------|-----|------|----|--------|------|----|
| Size     | Product type | pcs | sqft | lb | boxes  | sqft | lb |
| 48"x120" | Panel        | 1   |      |    |        |      |    |
| 24"x48"  | Panel        | 5   |      |    |        |      |    |