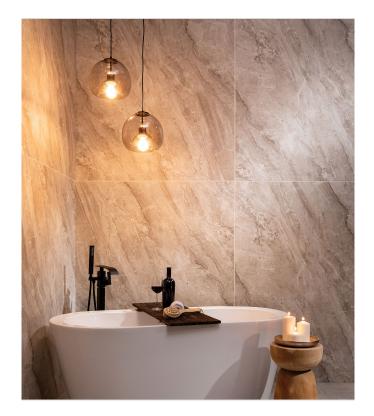

## **ROOM SCENES**

|          |              | BOX |      |    | PALLET |      |    |
|----------|--------------|-----|------|----|--------|------|----|
| Size     | Product type | pcs | sqft | lb | boxes  | sqft | lb |
| 48"x120" | Panel        | 1   |      |    |        |      |    |
| 24"x48"  | Panel        | 5   |      |    |        |      |    |