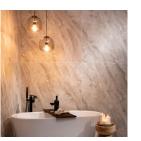

## **ROOM SCENES**

|          |              | BOX |      |    | PALLET |      |    |
|----------|--------------|-----|------|----|--------|------|----|
| Size     | Product type | pcs | sqft | lb | boxes  | sqft | lb |
| 48"x120" | Panel        | 1   |      |    |        |      |    |
| 24"x48"  | Panel        | 5   |      |    |        |      |    |