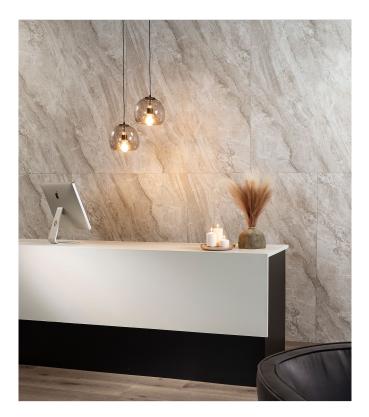

## **ROOM SCENES**

|          |              | BOX |      |    | PALLET |      |    |
|----------|--------------|-----|------|----|--------|------|----|
| Size     | Product type | pcs | sqft | lb | boxes  | sqft | lb |
| 48"x120" | Panel        | 1   |      |    |        |      |    |
| 24"x48"  | Panel        | 5   |      |    |        |      |    |