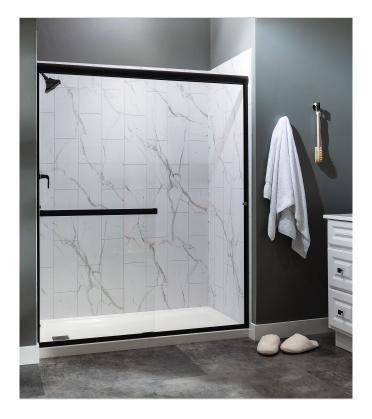

## **ROOM SCENES**

|             |              | BOX |      |    | PALLET |      |    |
|-------------|--------------|-----|------|----|--------|------|----|
| Size        | Product type | pcs | sqft | lb | boxes  | sqft | lb |
| 36"x60"x78" |              |     |      |    |        |      |    |
| 32"x60"x78" |              |     |      |    |        |      |    |
| 30"x60"x78" |              |     |      |    |        |      |    |
| 36"x36"x78" |              |     |      |    |        |      |    |