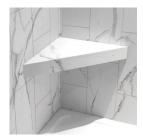

Carrara Marble Shower Wall Kit 30x60x78 30"x60"x78" | SPC

Carrara Marble Shower Bench 26x18.63x3

Carrara Marble Shower Shelf 14.56x7.12x2