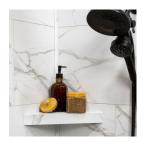

Carrara Marble Shower Wall Kit 30x60x78 30"x60"x78" | SPC

Carrara Marble Shower Bench 26x18.63x3

Carrara Marble Shower Shelf 14.56x7.12x2