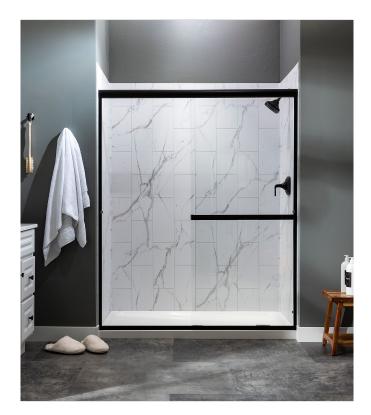

## **ROOM SCENES**

|             |              | BOX |      |    | PALLET |      |    |
|-------------|--------------|-----|------|----|--------|------|----|
| Size        | Product type | pcs | sqft | lb | boxes  | sqft | lb |
| 36"x60"x78" |              |     |      |    |        |      |    |
| 32"x60"x78" |              |     |      |    |        |      |    |
| 30"x60"x78" |              |     |      |    |        |      |    |
| 36"x36"x78" |              |     |      |    |        |      |    |