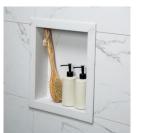

## PRODUCTS

Carrara Marble Shower Wall Kit 36x60x78 36"x60"x78" | SPC

Carrara Marble Shower Wall Kit 32x60x78 32"x60"x78" | SPC

Carrara Marble Shower Wall Kit 36x36x78 36"x36"x78" | SPC

Carrara Marble Niche 14.5x12 inside