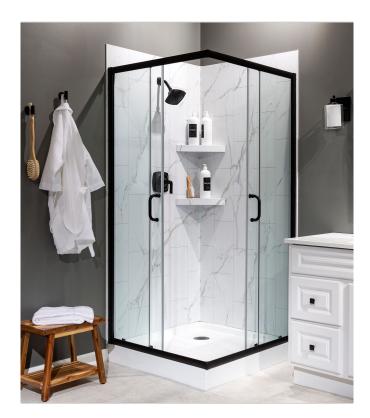

## **ROOM SCENES**

|             |              | BOX |      |    | PALLET |      |    |
|-------------|--------------|-----|------|----|--------|------|----|
| Size        | Product type | pcs | sqft | lb | boxes  | sqft | lb |
| 36"x60"x78" |              |     |      |    |        |      |    |
| 32"x60"x78" |              |     |      |    |        |      |    |
| 30"x60"x78" |              |     |      |    |        |      |    |
| 36"x36"x78" |              |     |      |    |        |      |    |