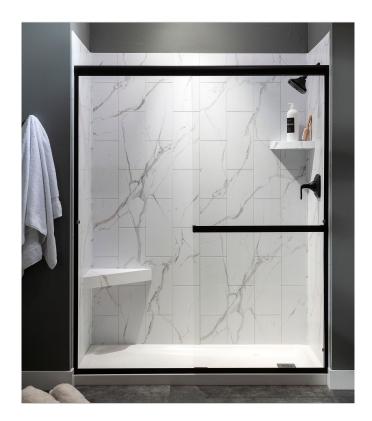

## **ROOM SCENES**

|             |              | BOX |      |    | PALLET |      |    |
|-------------|--------------|-----|------|----|--------|------|----|
| Size        | Product type | pcs | sqft | lb | boxes  | sqft | lb |
| 36"x60"x78" |              |     |      |    |        |      |    |
| 32"x60"x78" |              |     |      |    |        |      |    |
| 30"x60"x78" |              |     |      |    |        |      |    |
| 36"x36"x78" |              |     |      |    |        |      |    |