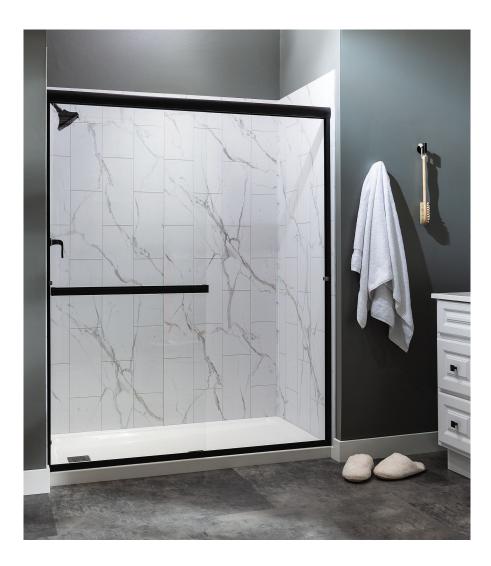

## SERIES CARRARA MARBLE PLUS

SPC Stone Look

## PRODUCTS

Carrara Marble Shower Wall Kit 36x60x78 36"x60"x78" | SPC

Carrara Marble Shower Wall Kit 32x60x78 32"x60"x78" | SPC

Carrara Marble Shower Wall Kit 36x36x78 36"x36"x78" | SPC

Carrara Marble Niche 14.5x12 inside

## **ROOM SCENES**

|             |              | BOX |      |    | PALLET |      |    |
|-------------|--------------|-----|------|----|--------|------|----|
| Size        | Product type | pcs | sqft | lb | boxes  | sqft | lb |
| 36"x60"x78" |              |     |      |    |        |      |    |
| 32"x60"x78" |              |     |      |    |        |      |    |
| 30"x60"x78" |              |     |      |    |        |      |    |
| 36"x36"x78" |              |     |      |    |        |      |    |