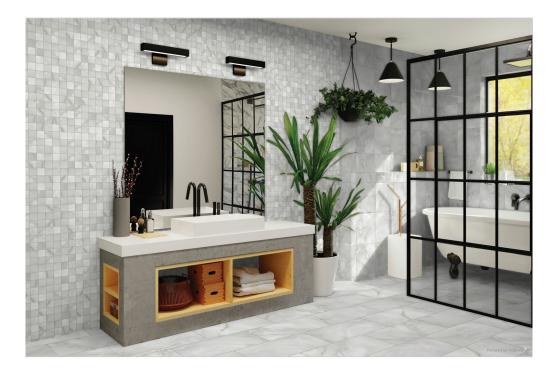

## **ROOM SCENES**

|         |              | BOX |      |    | PALLET |      |    |
|---------|--------------|-----|------|----|--------|------|----|
| Size    | Product type | pcs | sqft | lb | boxes  | sqft | lb |
| 12"x24" |              |     |      |    |        |      |    |
| 13"x13" |              |     |      |    |        |      |    |
| 3"x12"  |              |     |      |    |        |      |    |
| 12"x12" |              |     |      |    |        |      |    |