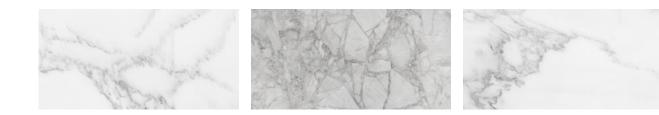

## SERIES FLORENCE

| Glazed Porcelain | Marble Look

The Qualis Ceramica Florence Porcelain Tile Collection brings an air of refined elegance, drawing inspiration from the timeless beauty of natural stone. Designed to enhance both modern and classic spaces, Florence blends soft veining with a luminous matte finish, creating an inviting atmosphere filled with depth and sophistication. Key Features: Timeless Design: Florence captures the essence of luxurious natural stone with eight distinct patterns that bring harmony and elegance to any setting. Matte & Textured Finishes: While the matte surface provides a soft, refined look, the collection also includes a textured 12" x 24" tile, offering enhanced depth and a tactile element perfect for creating visual interest. Versatile Color Palette: Available in a range of sophisticated hues, including Onyx, Bianco, Statuario, Calacatta, Ivory, Dune, Grigio, and Carbon, ensuring seamless integration into a variety of design styles. Size Options: With multiple formats, including 12" x 24" (smooth and textured), 20" x 20", 13" x 13", and 2" x 2" mosaics, this collection offers flexibility for different design applications. Ideal Applications: Suitable for both residential and commercial spaces, Florence can be used on floors and walls, making it a perfect choice for kitchens,

bathrooms, high-end retail, or hospitality environments. With its sophisticated blend of modern refinement and timeless appeal, the Qualis Ceramica Florence Collection is designed to elevate any space, offering both durability and aesthetic excellence. The addition of the textured 12" x 24" tile further enhances its versatility, allowing designers to play with light, shadow, and texture to create truly dynamic interiors.

## PRODUCTS

Florence 12X24F Bianco Matte 12"x24" | Glazed Porcelain

Florence 12X24F Grigio Texture 12"x24" | Glazed Porcelain Florence 12X24F Bianco Texture 12"x24" | Glazed Porcelain

Florence 12X24F Statuario Matte 12"x24" | Glazed Porcelain

Florence 12X24F Onyx Texture 12"x24" | Glazed Porcelain Florence 12X24F Onyx Matte 12"x24" | Glazed Porcelain

Florence 12X24F Ivory Texture 12"x24" | Glazed Porcelain Florence 12X24F Ivory Matte 12"x24" | Glazed Porcelain

Florence 12X24F Statuario Texture 12"x24" | Glazed Porcelain

Florence 12X24F Grigio Matte 12"x24" | Glazed Porcelain Florence 12X24F Dune Texture 12"x24" | Glazed Porcelain Florence 12X24F Dune Matte 12"x24" | Glazed Porcelain

Florence 12X24F Carbon Texture 12"x24" | Glazed Porcelain

Florence 12X24F Carbon Matte 12"x24" | Glazed Porcelain Florence 12X24F Calacatta Texture 12"x24" | Glazed Porcelain

Florence 12X24F Calacatta Matte 12"x24" | Glazed Porcelain