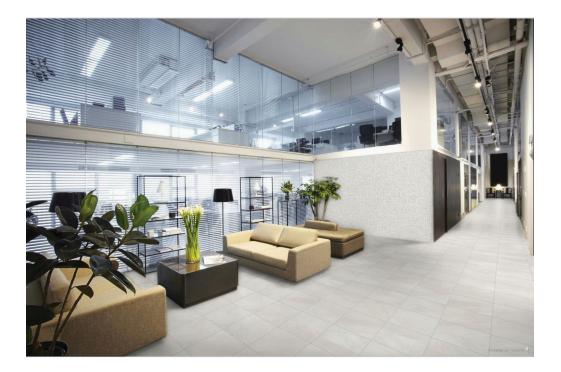

## **ROOM SCENES**

|         |              | BOX |      |    | PALLET |      |    |
|---------|--------------|-----|------|----|--------|------|----|
| Size    | Product type | pcs | sqft | lb | boxes  | sqft | lb |
| 12"x24" |              |     |      |    |        |      |    |
| 13"x13" |              |     |      |    |        |      |    |
| 3"x12"  |              |     |      |    |        |      |    |
| 12"x12" |              |     |      |    |        |      |    |