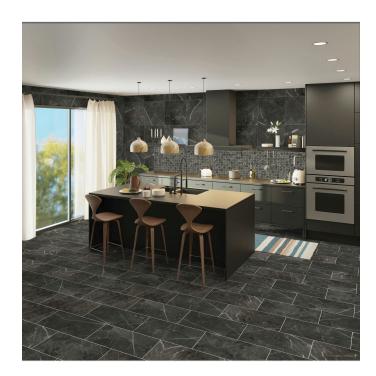

## **ROOM SCENES**

|         |              | BOX |      |    | PALLET |      |    |
|---------|--------------|-----|------|----|--------|------|----|
| Size    | Product type | pcs | sqft | lb | boxes  | sqft | lb |
| 12"x24" |              |     |      |    |        |      |    |
| 13"x13" |              |     |      |    |        |      |    |
| 3"x12"  |              |     |      |    |        |      |    |
| 12"x12" |              |     |      |    |        |      |    |