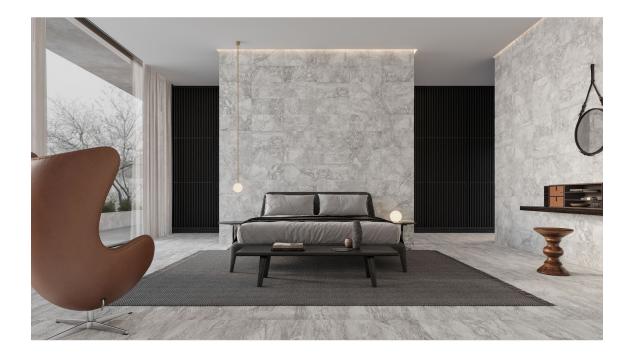

## **ROOM SCENES**

|         |              | BOX |      |    | PALLET |      |    |
|---------|--------------|-----|------|----|--------|------|----|
| Size    | Product type | pcs | sqft | lb | boxes  | sqft | lb |
| 12"x24" |              |     |      |    |        |      |    |
| 13"x13" |              |     |      |    |        |      |    |
| 3"x12"  |              |     |      |    |        |      |    |
| 12"x12" |              |     |      |    |        |      |    |