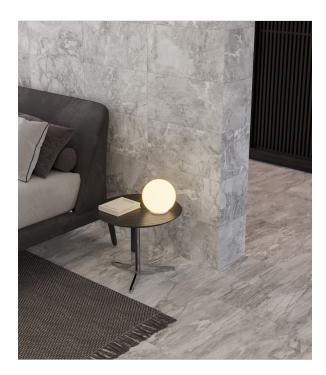

## **ROOM SCENES**

|         |              | BOX |      |    | PALLET |      |    |
|---------|--------------|-----|------|----|--------|------|----|
| Size    | Product type | pcs | sqft | lb | boxes  | sqft | lb |
| 12"x24" |              |     |      |    |        |      |    |
| 13"x13" |              |     |      |    |        |      |    |
| 3"x12"  |              |     |      |    |        |      |    |
| 12"x12" |              |     |      |    |        |      |    |