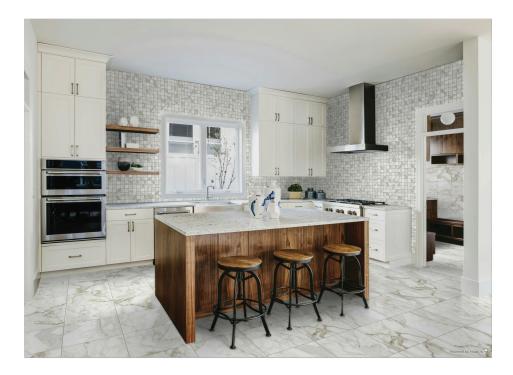

## **ROOM SCENES**

|         |              | BOX |      |    | PALLET |      |    |
|---------|--------------|-----|------|----|--------|------|----|
| Size    | Product type | pcs | sqft | lb | boxes  | sqft | lb |
| 12"x24" |              |     |      |    |        |      |    |
| 13"x13" |              |     |      |    |        |      |    |
| 3"x12"  |              |     |      |    |        |      |    |
| 12"x12" |              |     |      |    |        |      |    |