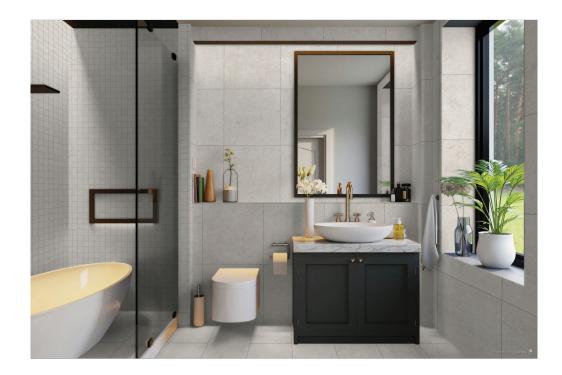

## **ROOM SCENES**

|         |              | BOX |      |    | PALLET |      |    |
|---------|--------------|-----|------|----|--------|------|----|
| Size    | Product type | pcs | sqft | lb | boxes  | sqft | lb |
| 12"x24" |              |     |      |    |        |      |    |
| 13"x13" |              |     |      |    |        |      |    |
| 3"x12"  |              |     |      |    |        |      |    |
| 12"x12" |              |     |      |    |        |      |    |