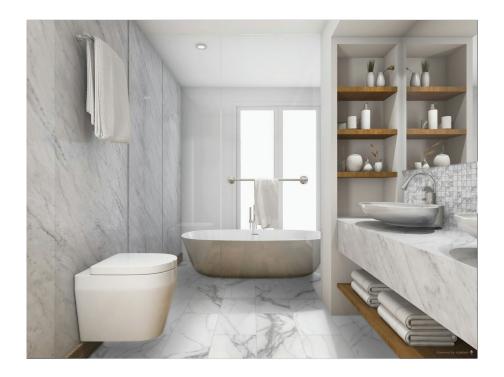

## **ROOM SCENES**

|         |              | BOX |      |    | PALLET |      |    |
|---------|--------------|-----|------|----|--------|------|----|
| Size    | Product type | pcs | sqft | lb | boxes  | sqft | lb |
| 12"x24" |              |     |      |    |        |      |    |
| 13"x13" |              |     |      |    |        |      |    |
| 3"x12"  |              |     |      |    |        |      |    |
| 12"x12" |              |     |      |    |        |      |    |