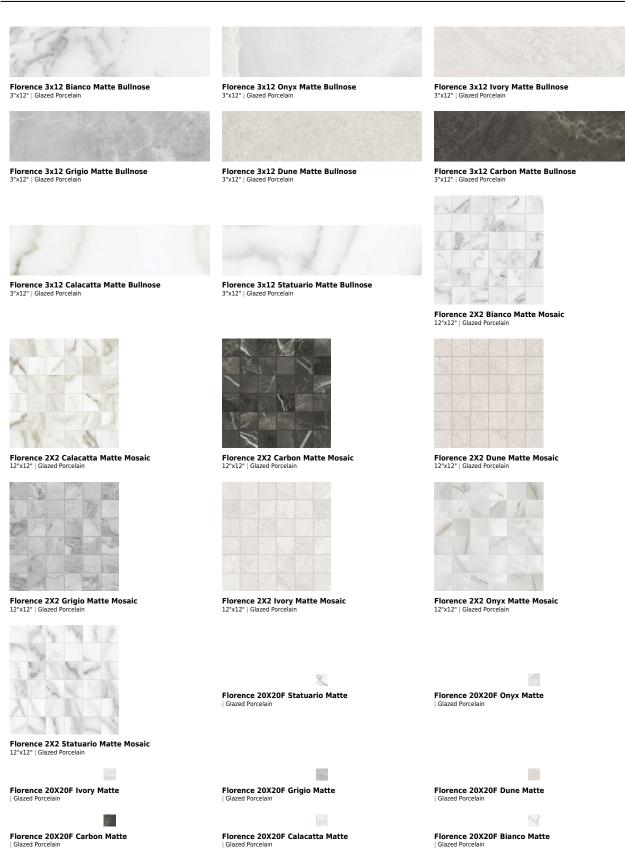

## PRODUCTS

Florence 12X24F Bianco Matte 12"x24" | Glazed Porcelain

Florence 12X24F Grigio Texture 12"x24" | Glazed Porcelain Florence 12X24F Bianco Texture 12"x24" | Glazed Porcelain

Florence 12X24F Statuario Matte 12"x24" | Glazed Porcelain

Florence 12X24F Onyx Texture 12"x24" | Glazed Porcelain Florence 12X24F Onyx Matte 12"x24" | Glazed Porcelain

Florence 12X24F Ivory Texture 12"x24" | Glazed Porcelain Florence 12X24F Ivory Matte 12"x24" | Glazed Porcelain

Florence 12X24F Statuario Texture 12"x24" | Glazed Porcelain

Florence 12X24F Grigio Matte 12"x24" | Glazed Porcelain Florence 12X24F Dune Texture 12"x24" | Glazed Porcelain Florence 12X24F Dune Matte 12"x24" | Glazed Porcelain

Florence 12X24F Carbon Texture 12"x24" | Glazed Porcelain

Florence 12X24F Carbon Matte 12"x24" | Glazed Porcelain Florence 12X24F Calacatta Texture 12"x24" | Glazed Porcelain

Florence 12X24F Calacatta Matte 12"x24" | Glazed Porcelain

Florence 13X13F Ivory Matte 13"x13" | Glazed Porcelain

Florence 13X13F Grigio Matte 13"x13" | Glazed Porcelain

Florence 13X13F Onyx Matte 13"x13" | Glazed Porcelain

Florence 13X13F Dune Matte 13"x13" | Glazed Porcelain

Florence 13X13F Carbon Matte 13"x13" | Glazed Porcelain

Florence 13X13F Calacatta Matte 13"x13" | Glazed Porcelain

Florence 13X13F Bianco Matte 13"x13" | Glazed Porcelain