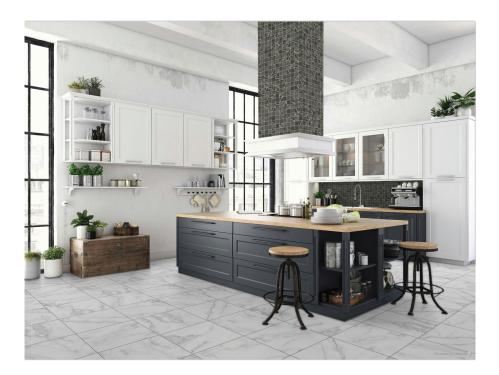

## **ROOM SCENES**

|         |              | BOX |      |    | PALLET |      |    |
|---------|--------------|-----|------|----|--------|------|----|
| Size    | Product type | pcs | sqft | lb | boxes  | sqft | lb |
| 12"x24" |              |     |      |    |        |      |    |
| 13"x13" |              |     |      |    |        |      |    |
| 3"x12"  |              |     |      |    |        |      |    |
| 12"x12" |              |     |      |    |        |      |    |