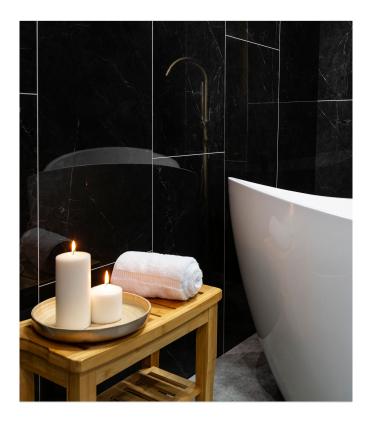

## SERIES ETNA GLOSS WALL

SPC Stone Look

## **ROOM SCENES**

|          |              | BOX |      |    | PALLET |      |    |
|----------|--------------|-----|------|----|--------|------|----|
| Size     | Product type | pcs | sqft | lb | boxes  | sqft | lb |
| 48"x120" | Panel        | 1   |      |    |        |      |    |
| 24"x48"  | Panel        | 5   |      |    |        |      |    |