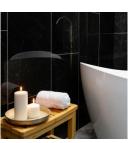

## **ROOM SCENES**

|          |              | BOX |      |    | PALLET |      |    |
|----------|--------------|-----|------|----|--------|------|----|
| Size     | Product type | pcs | sqft | lb | boxes  | sqft | lb |
| 48"x120" | Panel        | 1   |      |    |        |      |    |
| 24"x48"  | Panel        | 5   |      |    |        |      |    |