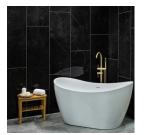

## **ROOM SCENES**

|          |              | BOX |      |    | PALLET |      |    |
|----------|--------------|-----|------|----|--------|------|----|
| Size     | Product type | pcs | sqft | lb | boxes  | sqft | lb |
| 48"x120" | Panel        | 1   |      |    |        |      |    |
| 24"x48"  | Panel        | 5   |      |    |        |      |    |