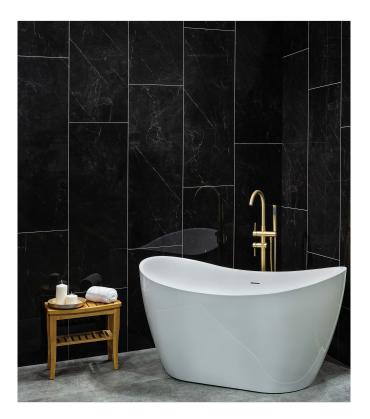

## SERIES ETNA GLOSS WALL

SPC Stone Look

## **ROOM SCENES**

|          |              | BOX |      |    | PALLET |      |    |
|----------|--------------|-----|------|----|--------|------|----|
| Size     | Product type | pcs | sqft | lb | boxes  | sqft | lb |
| 48"x120" | Panel        | 1   |      |    |        |      |    |
| 24"x48"  | Panel        | 5   |      |    |        |      |    |