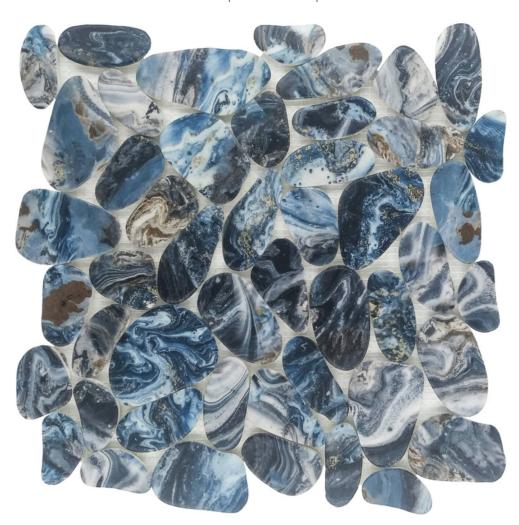

## PRODUCT RECONSTITUTED STONE PEBBLE GREY BLUE MIX MATTE MOSAIC

12"x12" | Natural Stone | Tile

## RECONSTITUTED STONE PEBBLE GREY BLUE MIX MATTE MOSAIC