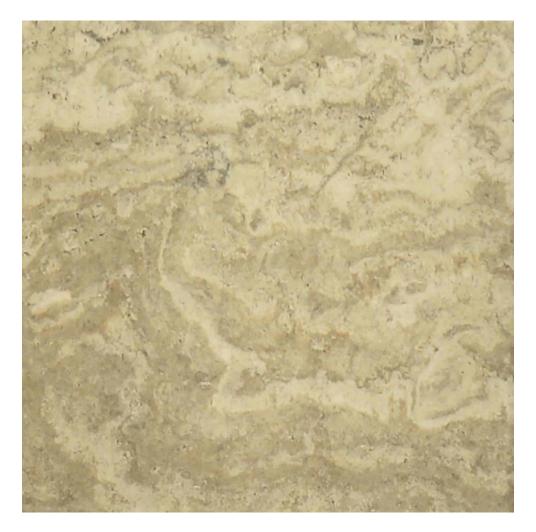

## PRODUCT 12X12F WALNUT

12"x12" | Porcelain | Tile

## **TECHNICAL DATA**

CODE: AC63-345 NAME: 12X12F Walnut SERIES: Antico SIZE: 12"x12" FINISH: Satin LOOK: Stone Look FAMILY: Tile FROST RESISTANCE: Yes PEI: 4 STYLE: Contemporary SUITABLE FOR: Backsplash|Indoor|Outdoor|Pool|Shower TYPOLOGY: Porcelain TYPE OF PIECE: Field Tile USE: Floor and Wall