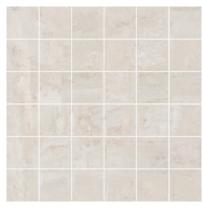

## PRODUCT BIANCO NAVONA MATTE 2X2 MOSAIC

12"x12" | Porcelain | Tile

## **GRAPHIC VARIETY**

## **TECHNICAL DATA**

CODE: QUNE-BI-MMN

NAME: Bianco Navona Matte 2X2 Mosaic

SERIES: Nevada SIZE: 12"x12" FINISH: Matt LOOK: Marble Look

CHEMICAL RESISTANCE: Not Affected

DCOF: =0.42 FAMILY: Tile

FROST RESISTANCE: Yes MOSAIC TYPE: 2"x2"

PEI: 4

SHADE VARIATION: V3

STAIN RESISTANCE: Not Affected

STYLE: Contemporary

SUITABLE FOR: Backsplash|Indoor

TYPOLOGY: Porcelain THICKNESS: 10 mm TYPE OF PIECE: Mosaic USE: Floor and Wall