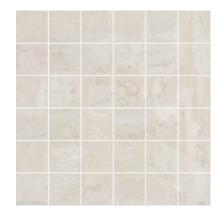

## PRODUCT BIANCO NAVONA MATTE 2X2 MOSAIC

12"x12" | Porcelain | Tile

## **GRAPHIC VARIETY**

## **TECHNICAL DATA**

CODE: QUNE-BI-MMN

NAME: Bianco Navona Matte 2X2 Mosaic

SERIES: Nevada SIZE: 12"x12" FINISH: Matt LOOK: Marble Look

CHEMICAL RESISTANCE: Not Affected

DCOF: =0.42 FAMILY: Tile

FROST RESISTANCE: Yes MOSAIC TYPE: 2"x2"

PEI: 4

SHADE VARIATION: V3

STAIN RESISTANCE: Not Affected

STYLE: Contemporary

SUITABLE FOR: Backsplash|Indoor

TYPOLOGY: Porcelain THICKNESS: 10 mm TYPE OF PIECE: Mosaic USE: Floor and Wall