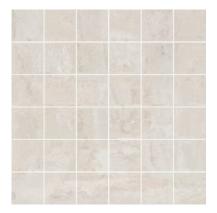

## PRODUCT BIANCO NAVONA MATTE 2X2 MOSAIC

12"x12" | Porcelain | Tile

## **GRAPHIC VARIETY**

## **TECHNICAL DATA**

CODE: QUNE-BI-MMN

NAME: Bianco Navona Matte 2X2 Mosaic

SERIES: Nevada SIZE: 12"x12" FINISH: Matt LOOK: Marble Look

CHEMICAL RESISTANCE: Not Affected

DCOF: =0.42 FAMILY: Tile

FROST RESISTANCE: Yes MOSAIC TYPE: 2"x2"

PEI: 4

SHADE VARIATION: V3

STAIN RESISTANCE: Not Affected

STYLE: Contemporary

SUITABLE FOR: Backsplash|Indoor

TYPOLOGY: Porcelain THICKNESS: 10 mm TYPE OF PIECE: Mosaic USE: Floor and Wall