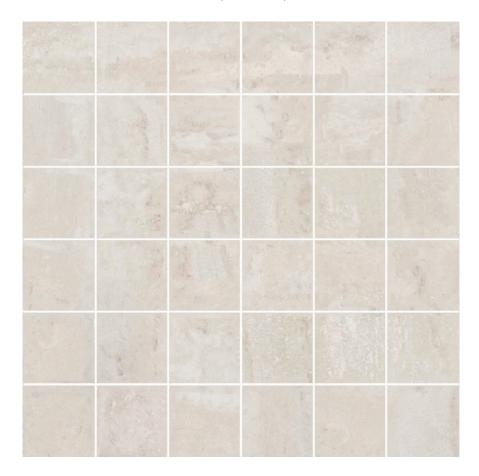

## PRODUCT BIANCO NAVONA MATTE 2X2 MOSAIC

12"x12" | Porcelain | Tile

## **GRAPHIC VARIETY**

## **TECHNICAL DATA**

CODE: QUNE-BI-MMN

NAME: Bianco Navona Matte 2X2 Mosaic

SERIES: Nevada SIZE: 12"x12" FINISH: Matt LOOK: Marble Look

CHEMICAL RESISTANCE: Not Affected

DCOF: =0.42 FAMILY: Tile

FROST RESISTANCE: Yes MOSAIC TYPE: 2"x2"

PEI: 4

SHADE VARIATION: V3

STAIN RESISTANCE: Not Affected

STYLE: Contemporary

SUITABLE FOR: Backsplash|Indoor

TYPOLOGY: Porcelain THICKNESS: 10 mm TYPE OF PIECE: Mosaic USE: Floor and Wall