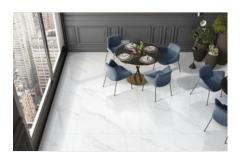

# PRODUCT TREASURE STATUARIO 24X48 POLISHED

24"x48" | Porcelain | Tile





## **GRAPHIC VARIETY**





### **ROOM SCENES**





## **TECHNICAL DATA**

CODE: QUTS-ST-3 NAME: Treasure Statuario 24x48 Polished SERIES: Treasure SIZE: 24"x48" FINISH: Polish LOOK: Marble Look FAMILY: Tile FROST RESISTANCE: Yes PEI: 4 SHADE VARIATION: V3 STYLE: Contemporary SUITABLE FOR: Indoor,Shower TYPOLOGY: Porcelain TYPE OF PIECE: Field Tile USE: Floor and Wall



#### PACKING

|         |              | BOX |      |    | PALLET |      |    |
|---------|--------------|-----|------|----|--------|------|----|
| Size    | Product type | pcs | sqft | lb | boxes  | sqft | lb |
| 24"x48" |              |     |      |    |        |      |    |

**WARNING** The information contained in this packing list is for guidance only, the contents of the packing may vary. Please consult our sales representatives for an exact list.