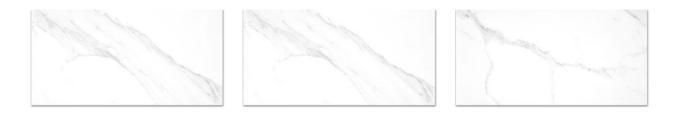

# PRODUCT TREASURE STATUARIO 24X48 POLISHED

24"x48" | Porcelain | Tile





## **GRAPHIC VARIETY**





### **ROOM SCENES**





## **TECHNICAL DATA**

CODE: QUTS-ST-3 NAME: Treasure Statuario 24x48 Polished SERIES: Treasure SIZE: 24"x48" FINISH: Polish LOOK: Marble Look FAMILY: Tile FROST RESISTANCE: Yes PEI: 4 SHADE VARIATION: V3 STYLE: Contemporary SUITABLE FOR: Indoor,Shower TYPOLOGY: Porcelain TYPE OF PIECE: Field Tile USE: Floor and Wall



#### PACKING

|         |              | BOX |      |    | PALLET |      |    |
|---------|--------------|-----|------|----|--------|------|----|
| Size    | Product type | pcs | sqft | lb | boxes  | sqft | lb |
| 24"x48" |              |     |      |    |        |      |    |

**WARNING** The information contained in this packing list is for guidance only, the contents of the packing may vary. Please consult our sales representatives for an exa