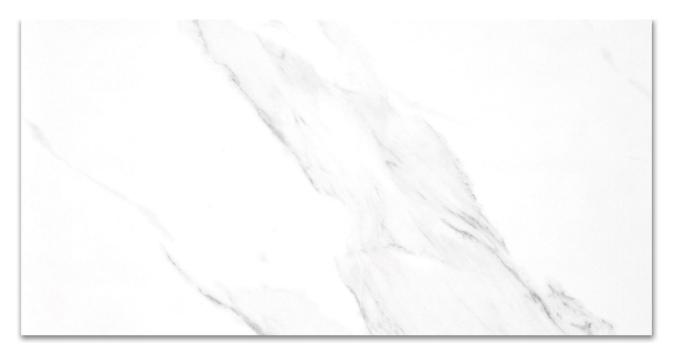

# PRODUCT TREASURE STATUARIO 24X48 POLISHED

24"x48" | Porcelain | Tile

## **TECHNICAL DATA**

CODE: QUTS-ST-3 NAME: Treasure Statuario 24x48 Polished SERIES: Treasure SIZE: 24"x48" FINISH: Polish LOOK: Marble Look FAMILY: Tile FROST RESISTANCE: Yes PEI: 4 SHADE VARIATION: V3 STYLE: Contemporary SUITABLE FOR: Indoor,Shower TYPOLOGY: Porcelain TYPE OF PIECE: Field Tile USE: Floor and Wall