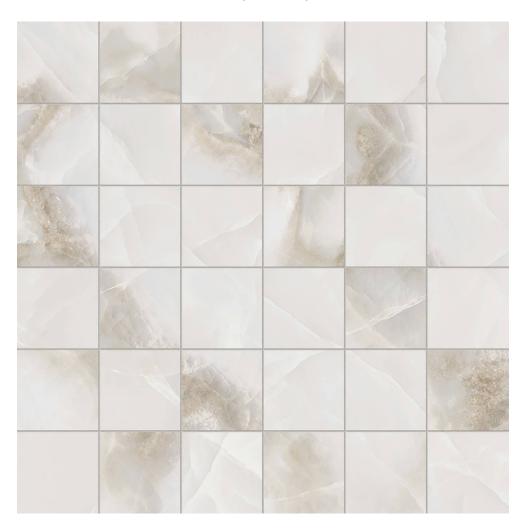

## PRODUCT RENDEZVOUS WHITE MATTE 2X2 MOSAIC

12"x12" | Porcelain | Tile

## **TECHNICAL DATA**

CODE: QURO-RE-MM

NAME: Rendezvous White Matte 2x2 Mosaic

SERIES: Romance SIZE: 12"x12" FINISH: Matt LOOK: Marble Look

FAMILY: Tile

FROST RESISTANCE: Yes MOSAIC TYPE: 2"x2" RECTIFIED: Yes

STYLE: Contemporary

SUITABLE FOR: Backsplash,Indoor

TYPOLOGY: Porcelain TYPE OF PIECE: Mosaic USE: Floor and Wall