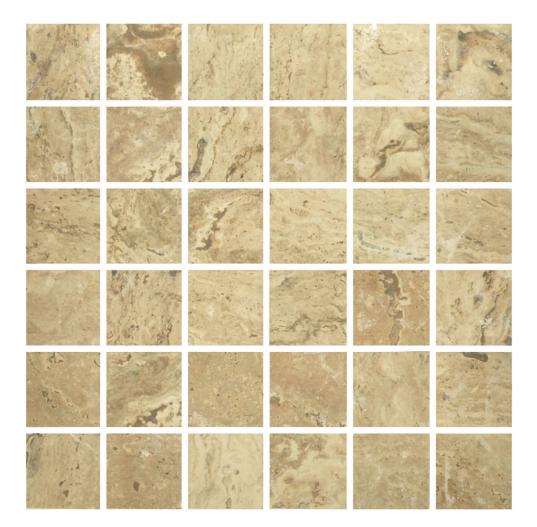

## PRODUCT WALNUT 2X2 MOSAIC

12"x12" | Porcelain | Tile

## **TECHNICAL DATA**

CODE: AC63-466 NAME: Walnut 2X2 Mosaic SERIES: Antico SIZE: 12"x12" FINISH: Satin LOOK: Stone Look FAMILY: Tile FROST RESISTANCE: Yes MOSAIC TYPE: 2"x2" **PEI:** 4 STYLE: Contemporary SUITABLE FOR: Backsplash|Indoor|Outdoor|Pool|Shower TYPOLOGY: Porcelain TYPE OF PIECE: Mosaic USE: Floor and Wall **NOTES:** Number Of Rows Per Sheet = 6